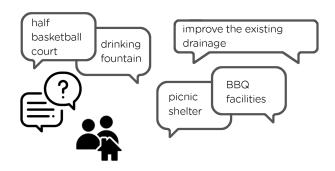

Key improvements that the community wanted to see at Major Crescent Reserve were: