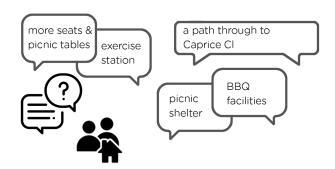

## How this draft was developed:

#### Gathering initial feedback:

 Council conducted the first round of consultation between 4 February - 4 March 2022, showcasing the proposed landscape plan items.



 We had a total of 99 responses to the consultation. The majority of responses supported the overall proposal.

Key improvements that the community wanted to see at Schultz Reserve were:



### What are the next steps?

- Second round of community consultation opens until Sunday 21 August 2022.
- Council to review the community feedback and finalise the draft landscape plan.
- Commence the detail design in late August 2022.
- Landscape plan will be delivered in two stages starting June 2023.

#### **Timeline**



February - March 2022

First round of community consultation



April - June 2022

Review feedback and develop the draft landscape plan



August 2022

Second round of community consultation



September 2022 - February 2023 Detailed design



June 2023 - June 2024 Project delivery - Stage 1



June 2024 - June 2025 Project delivery - Stage 2

#### Have your say

Share feedback by visiting knox.vic.gov.au/haveyoursay or scan the QR code





Knox City Council 511 B