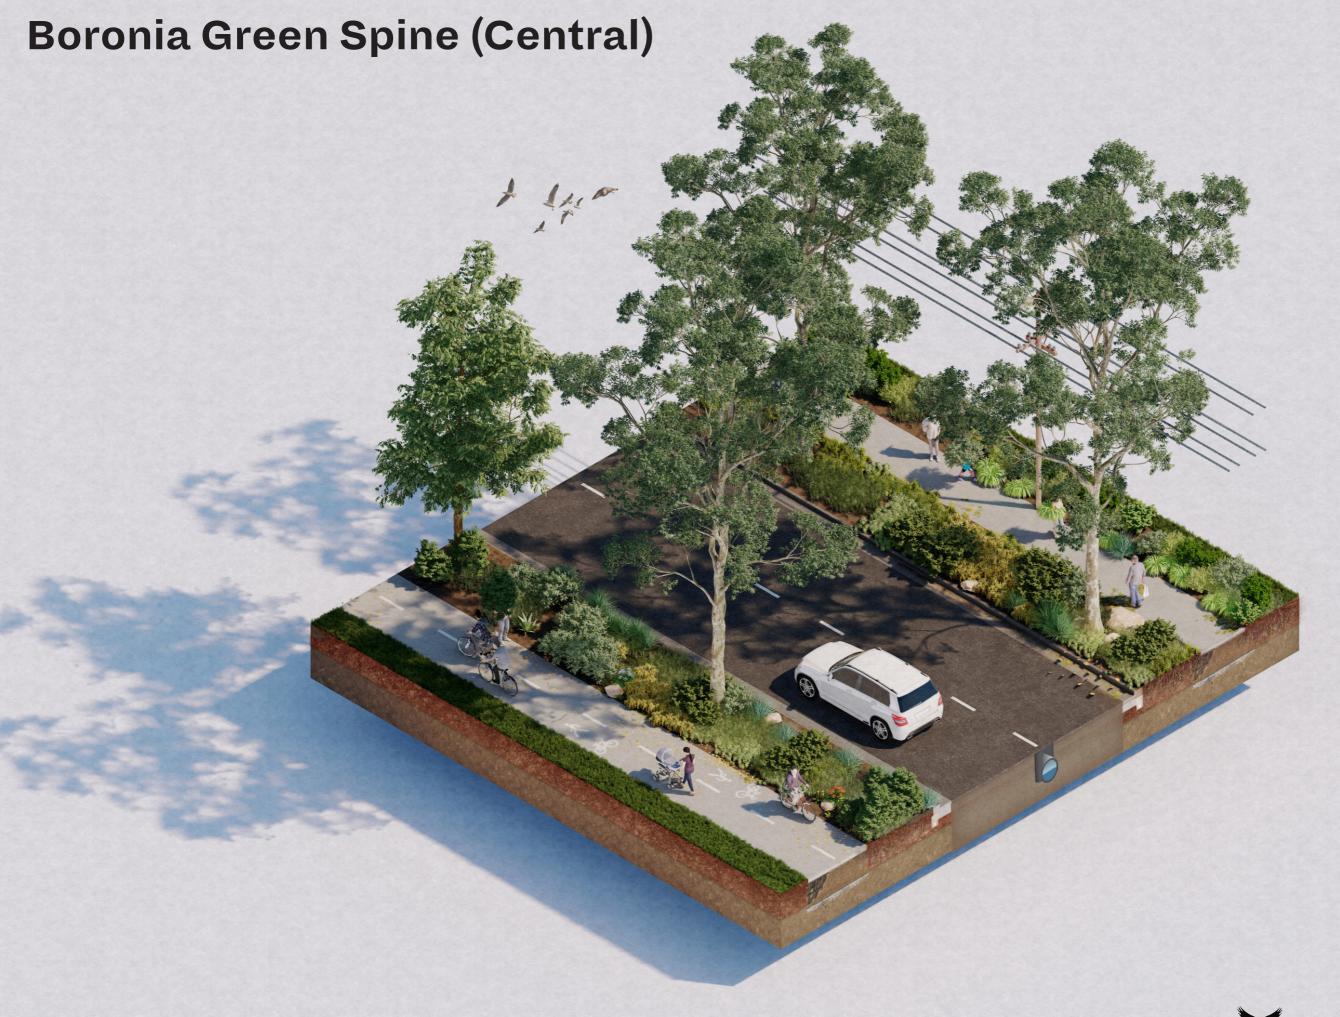

## **Boronia Green Spine (Central)** Separated shared path Future Potential Green Reduced carriageway width Rest points at key intervals Pocket park Micro scale art / search Shared path Verge planting to and find experience with verge planting Spine Bus stop graphics supports biodversity along shared path increase biodiversity POTENTIAL FUTURE **DEVELOPMENT** RANGEVIEW THE BORONIA MALL 257 DORSET ROAD Future potential green Wayfinding Cultural story telling Increased tree canopy Wayfinding Traffic calming super Knox Gardens for Productive community +informational signage +informational signage graphic opportunity Wildlife Program facade opportunity through deep soil mural gardens

planting