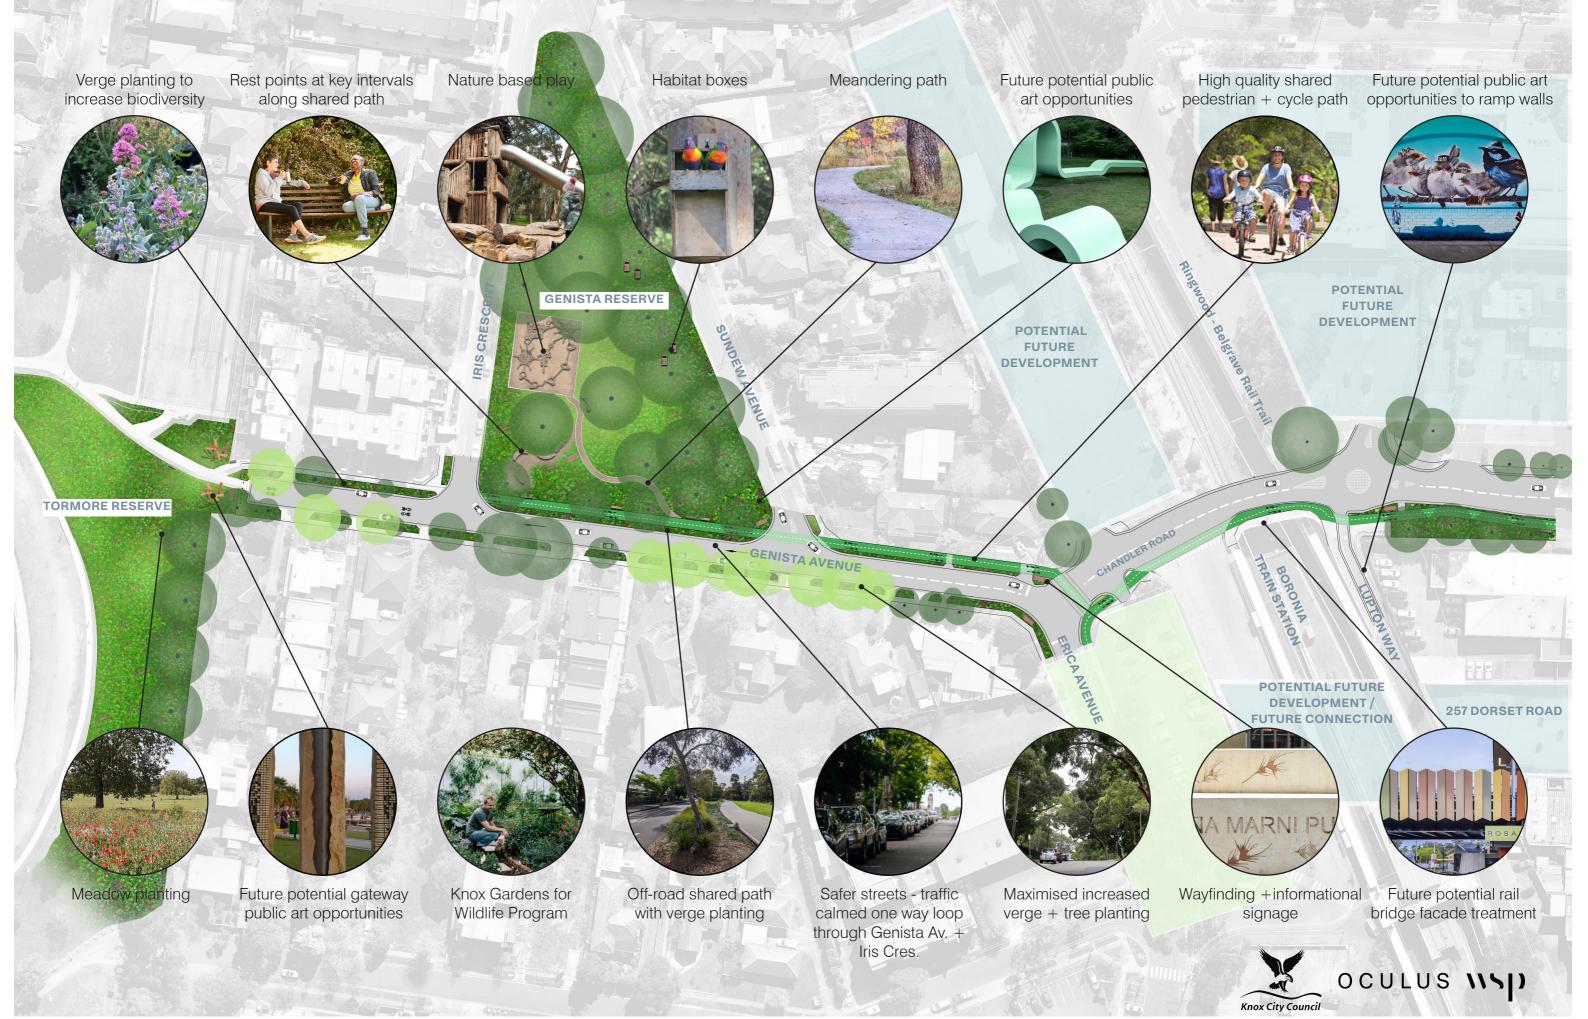

## **Boronia Green Spine (West)**





## **Boronia Green Spine (Central)** Separated shared path Future Potential Green Reduced carriageway width Rest points at key intervals Pocket park Micro scale art / search Shared path Verge planting to and find experience with verge planting Spine Bus stop graphics supports biodversity along shared path increase biodiversity POTENTIAL FUTURE **DEVELOPMENT** RANGEVIEW THE BORONIA MALL 257 DORSET ROAD Future potential green Wayfinding Cultural story telling Increased tree canopy Wayfinding Traffic calming super Knox Gardens for Productive community +informational signage +informational signage graphic opportunity Wildlife Program facade opportunity through deep soil mural gardens

planting



## **Boronia Green Spine (East)**





OCULUS WSD