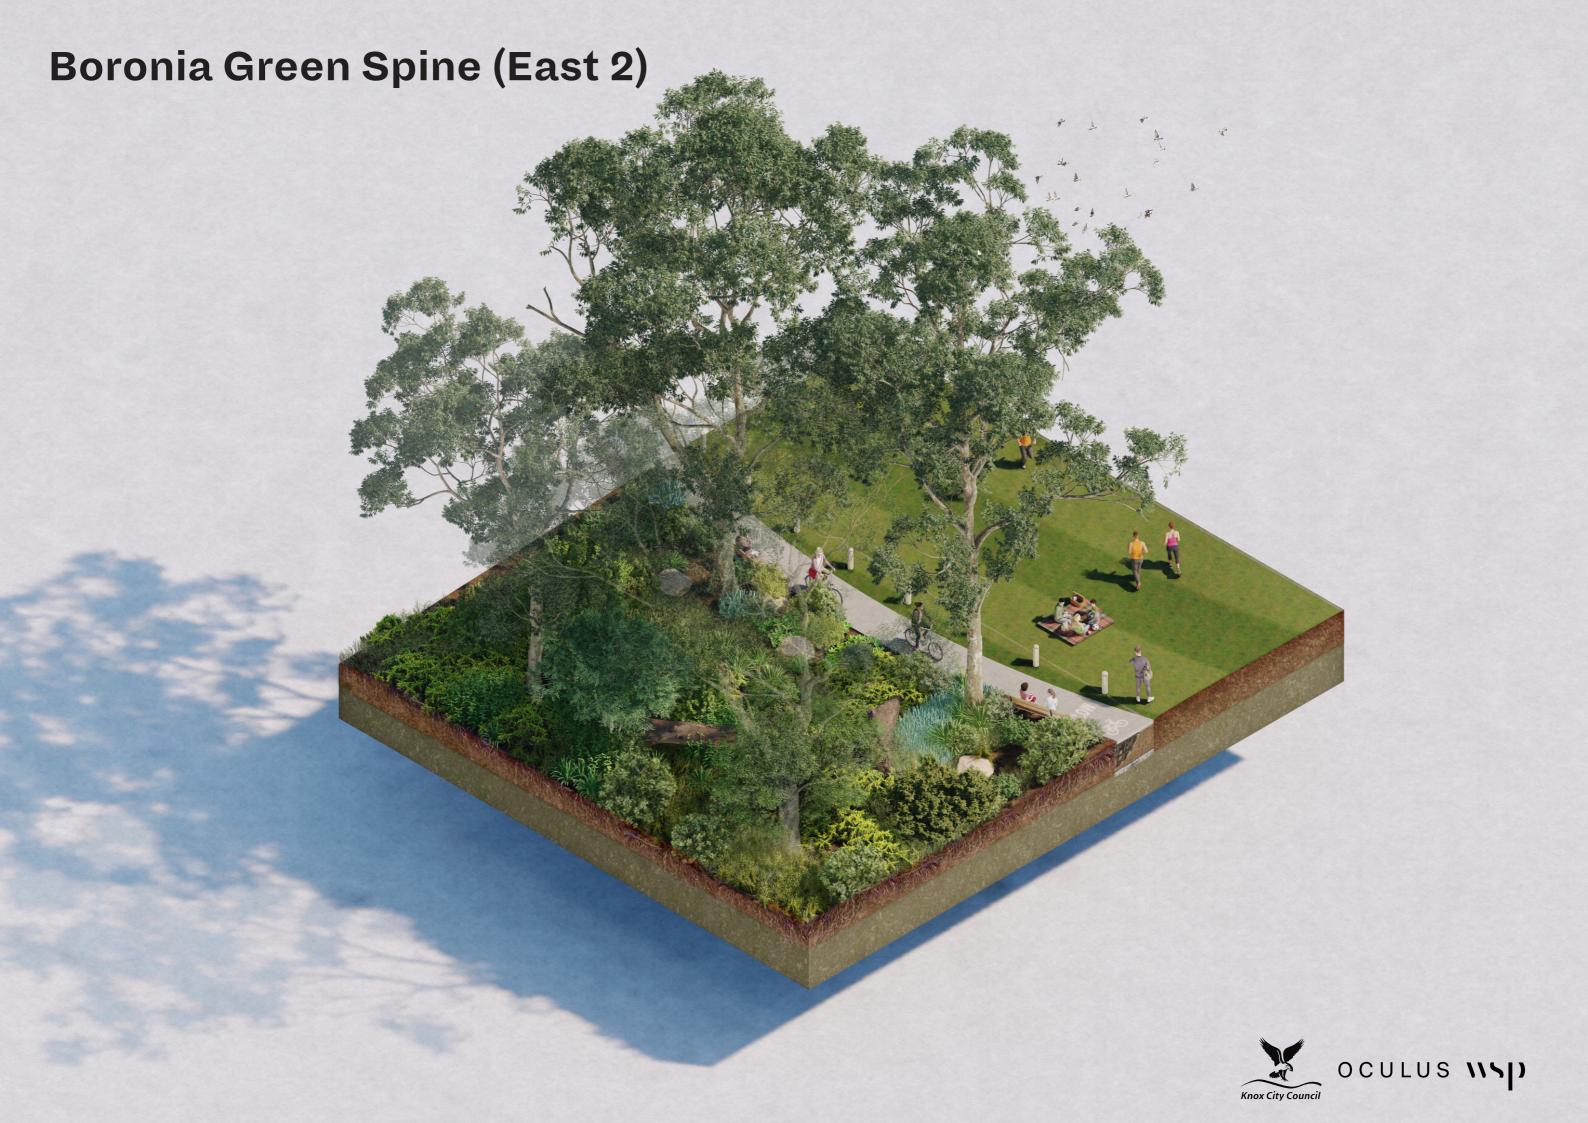

## **Boronia Green Spine (West)**





## **Boronia Green Spine (Central)** Separated shared path Future Potential Green Reduced carriageway width Rest points at key intervals Pocket park Micro scale art / search Shared path Verge planting to and find experience with verge planting Spine Bus stop graphics supports biodversity along shared path increase biodiversity POTENTIAL FUTURE **DEVELOPMENT** RANGEVIEW THE BORONIA MALL 257 DORSET ROAD Future potential green Wayfinding Cultural story telling Increased tree canopy Wayfinding Traffic calming super Knox Gardens for Productive community +informational signage +informational signage graphic opportunity Wildlife Program facade opportunity through deep soil mural gardens

planting



## **Boronia Green Spine (East)**





OCULUS WSD