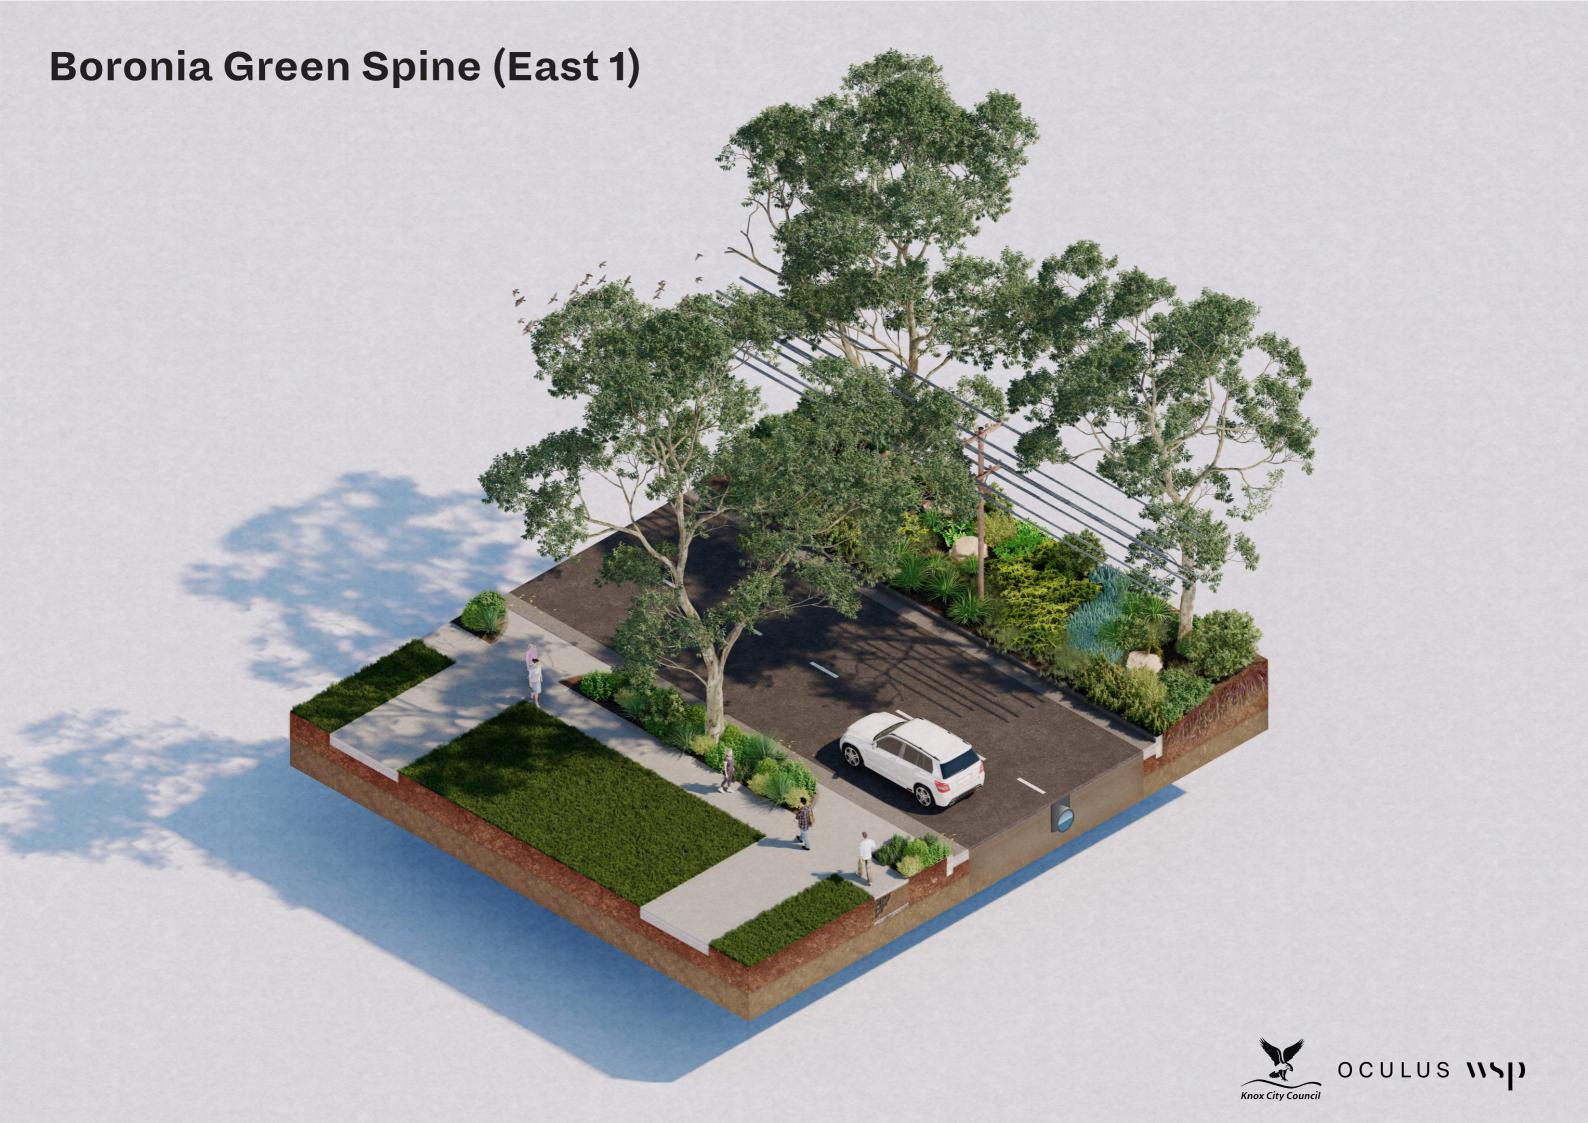

## **Boronia Green Spine (West)**





## **Boronia Green Spine (Central)** Separated shared path Future Potential Green Reduced carriageway width Rest points at key intervals Pocket park Micro scale art / search Shared path Verge planting to and find experience with verge planting Spine Bus stop graphics supports biodversity along shared path increase biodiversity POTENTIAL FUTURE **DEVELOPMENT** RANGEVIEW THE BORONIA MALL 257 DORSET ROAD Future potential green Wayfinding Cultural story telling Increased tree canopy Wayfinding Traffic calming super Knox Gardens for Productive community +informational signage +informational signage graphic opportunity Wildlife Program facade opportunity through deep soil mural gardens

planting



## **Boronia Green Spine (East)**





OCULUS WSD