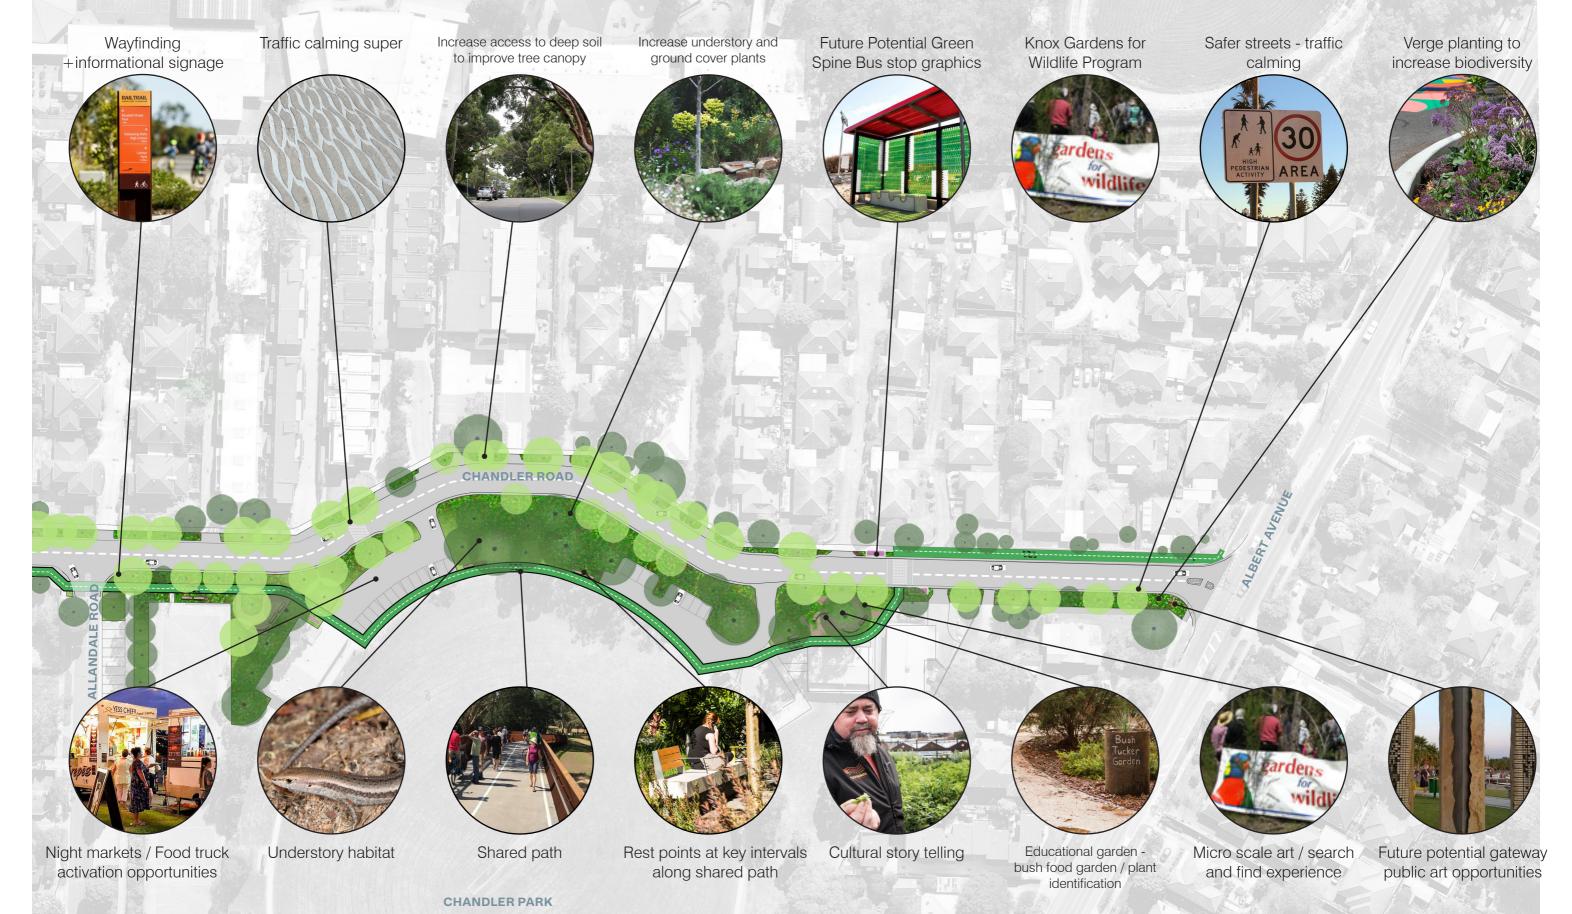

## **Boronia Green Spine (West)**





## **Boronia Green Spine (Central)** Separated shared path Future Potential Green Reduced carriageway width Rest points at key intervals Pocket park Micro scale art / search Shared path Verge planting to and find experience with verge planting Spine Bus stop graphics supports biodversity along shared path increase biodiversity POTENTIAL FUTURE **DEVELOPMENT** RANGEVIEW THE BORONIA MALL 257 DORSET ROAD Future potential green Wayfinding Cultural story telling Increased tree canopy Wayfinding Traffic calming super Knox Gardens for Productive community +informational signage +informational signage graphic opportunity Wildlife Program facade opportunity through deep soil mural gardens

planting



## **Boronia Green Spine (East)**





OCULUS WSD