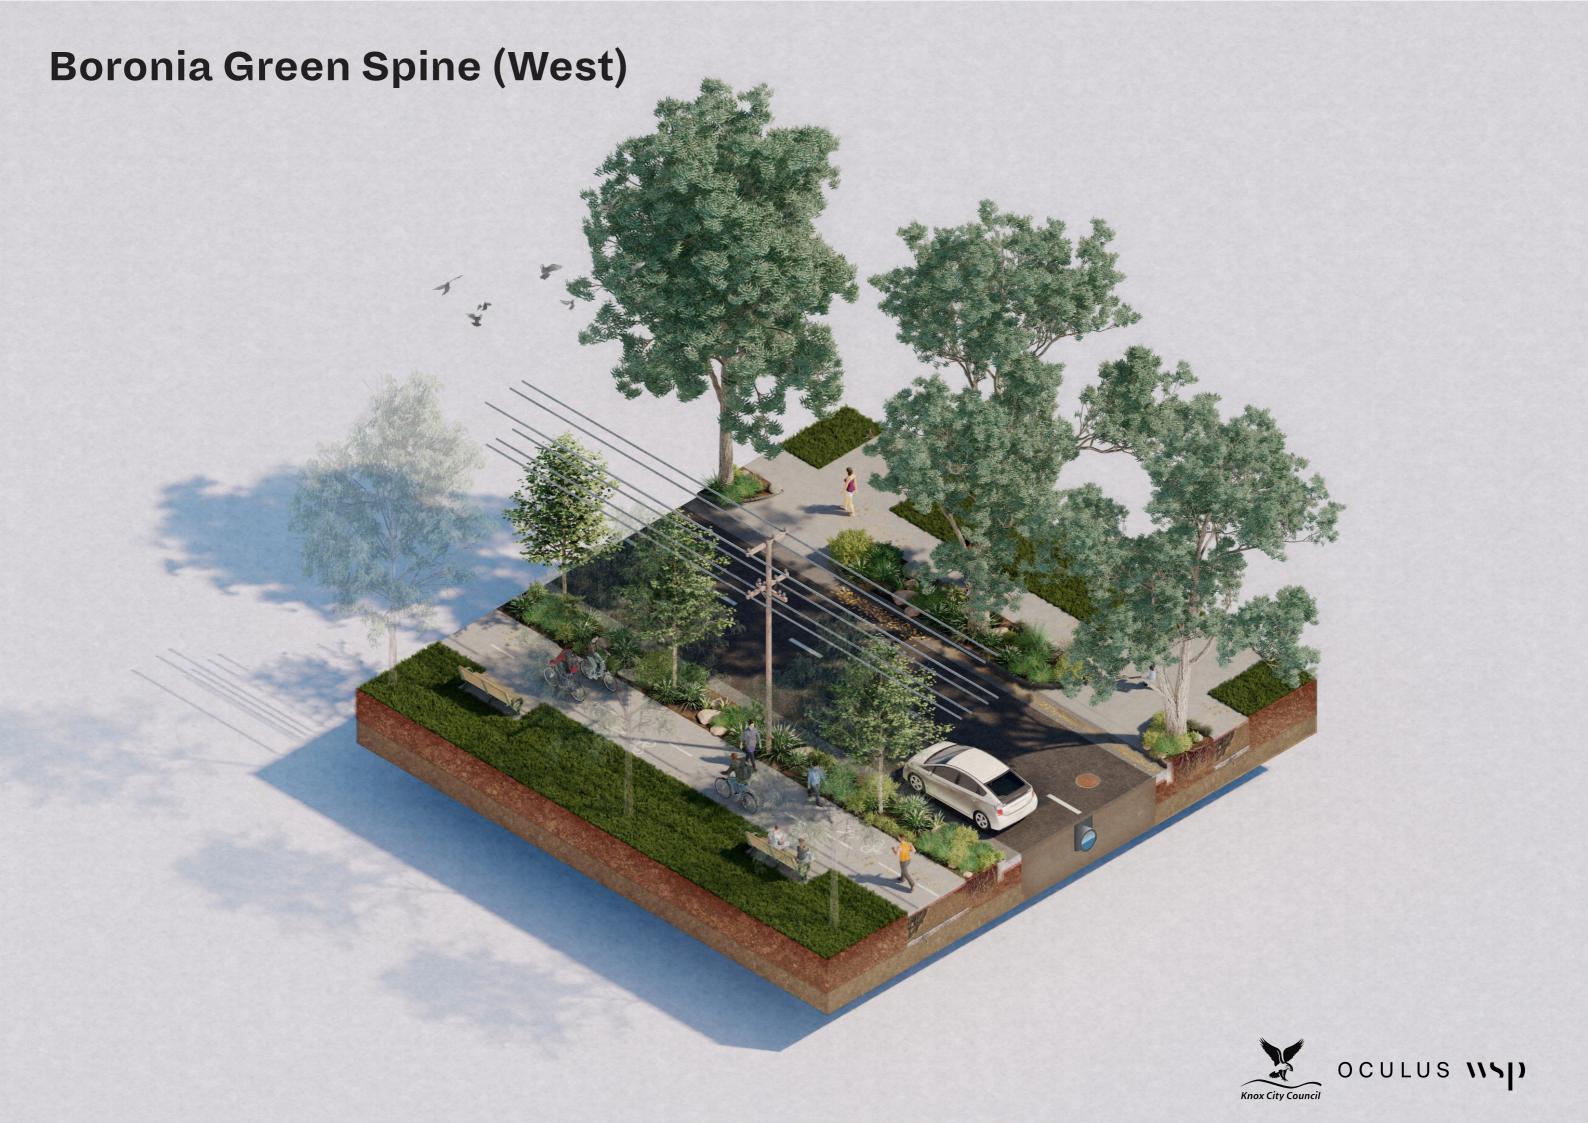

## **Boronia Green Spine (West)**





## **Boronia Green Spine (Central)** Separated shared path Future Potential Green Reduced carriageway width Rest points at key intervals Pocket park Micro scale art / search Shared path Verge planting to and find experience with verge planting Spine Bus stop graphics supports biodversity along shared path increase biodiversity POTENTIAL FUTURE **DEVELOPMENT** RANGEVIEW THE BORONIA MALL 257 DORSET ROAD Future potential green Wayfinding Cultural story telling Increased tree canopy Wayfinding Traffic calming super Knox Gardens for Productive community +informational signage +informational signage graphic opportunity Wildlife Program facade opportunity through deep soil mural gardens

planting



## **Boronia Green Spine (East)**





OCULUS WSD