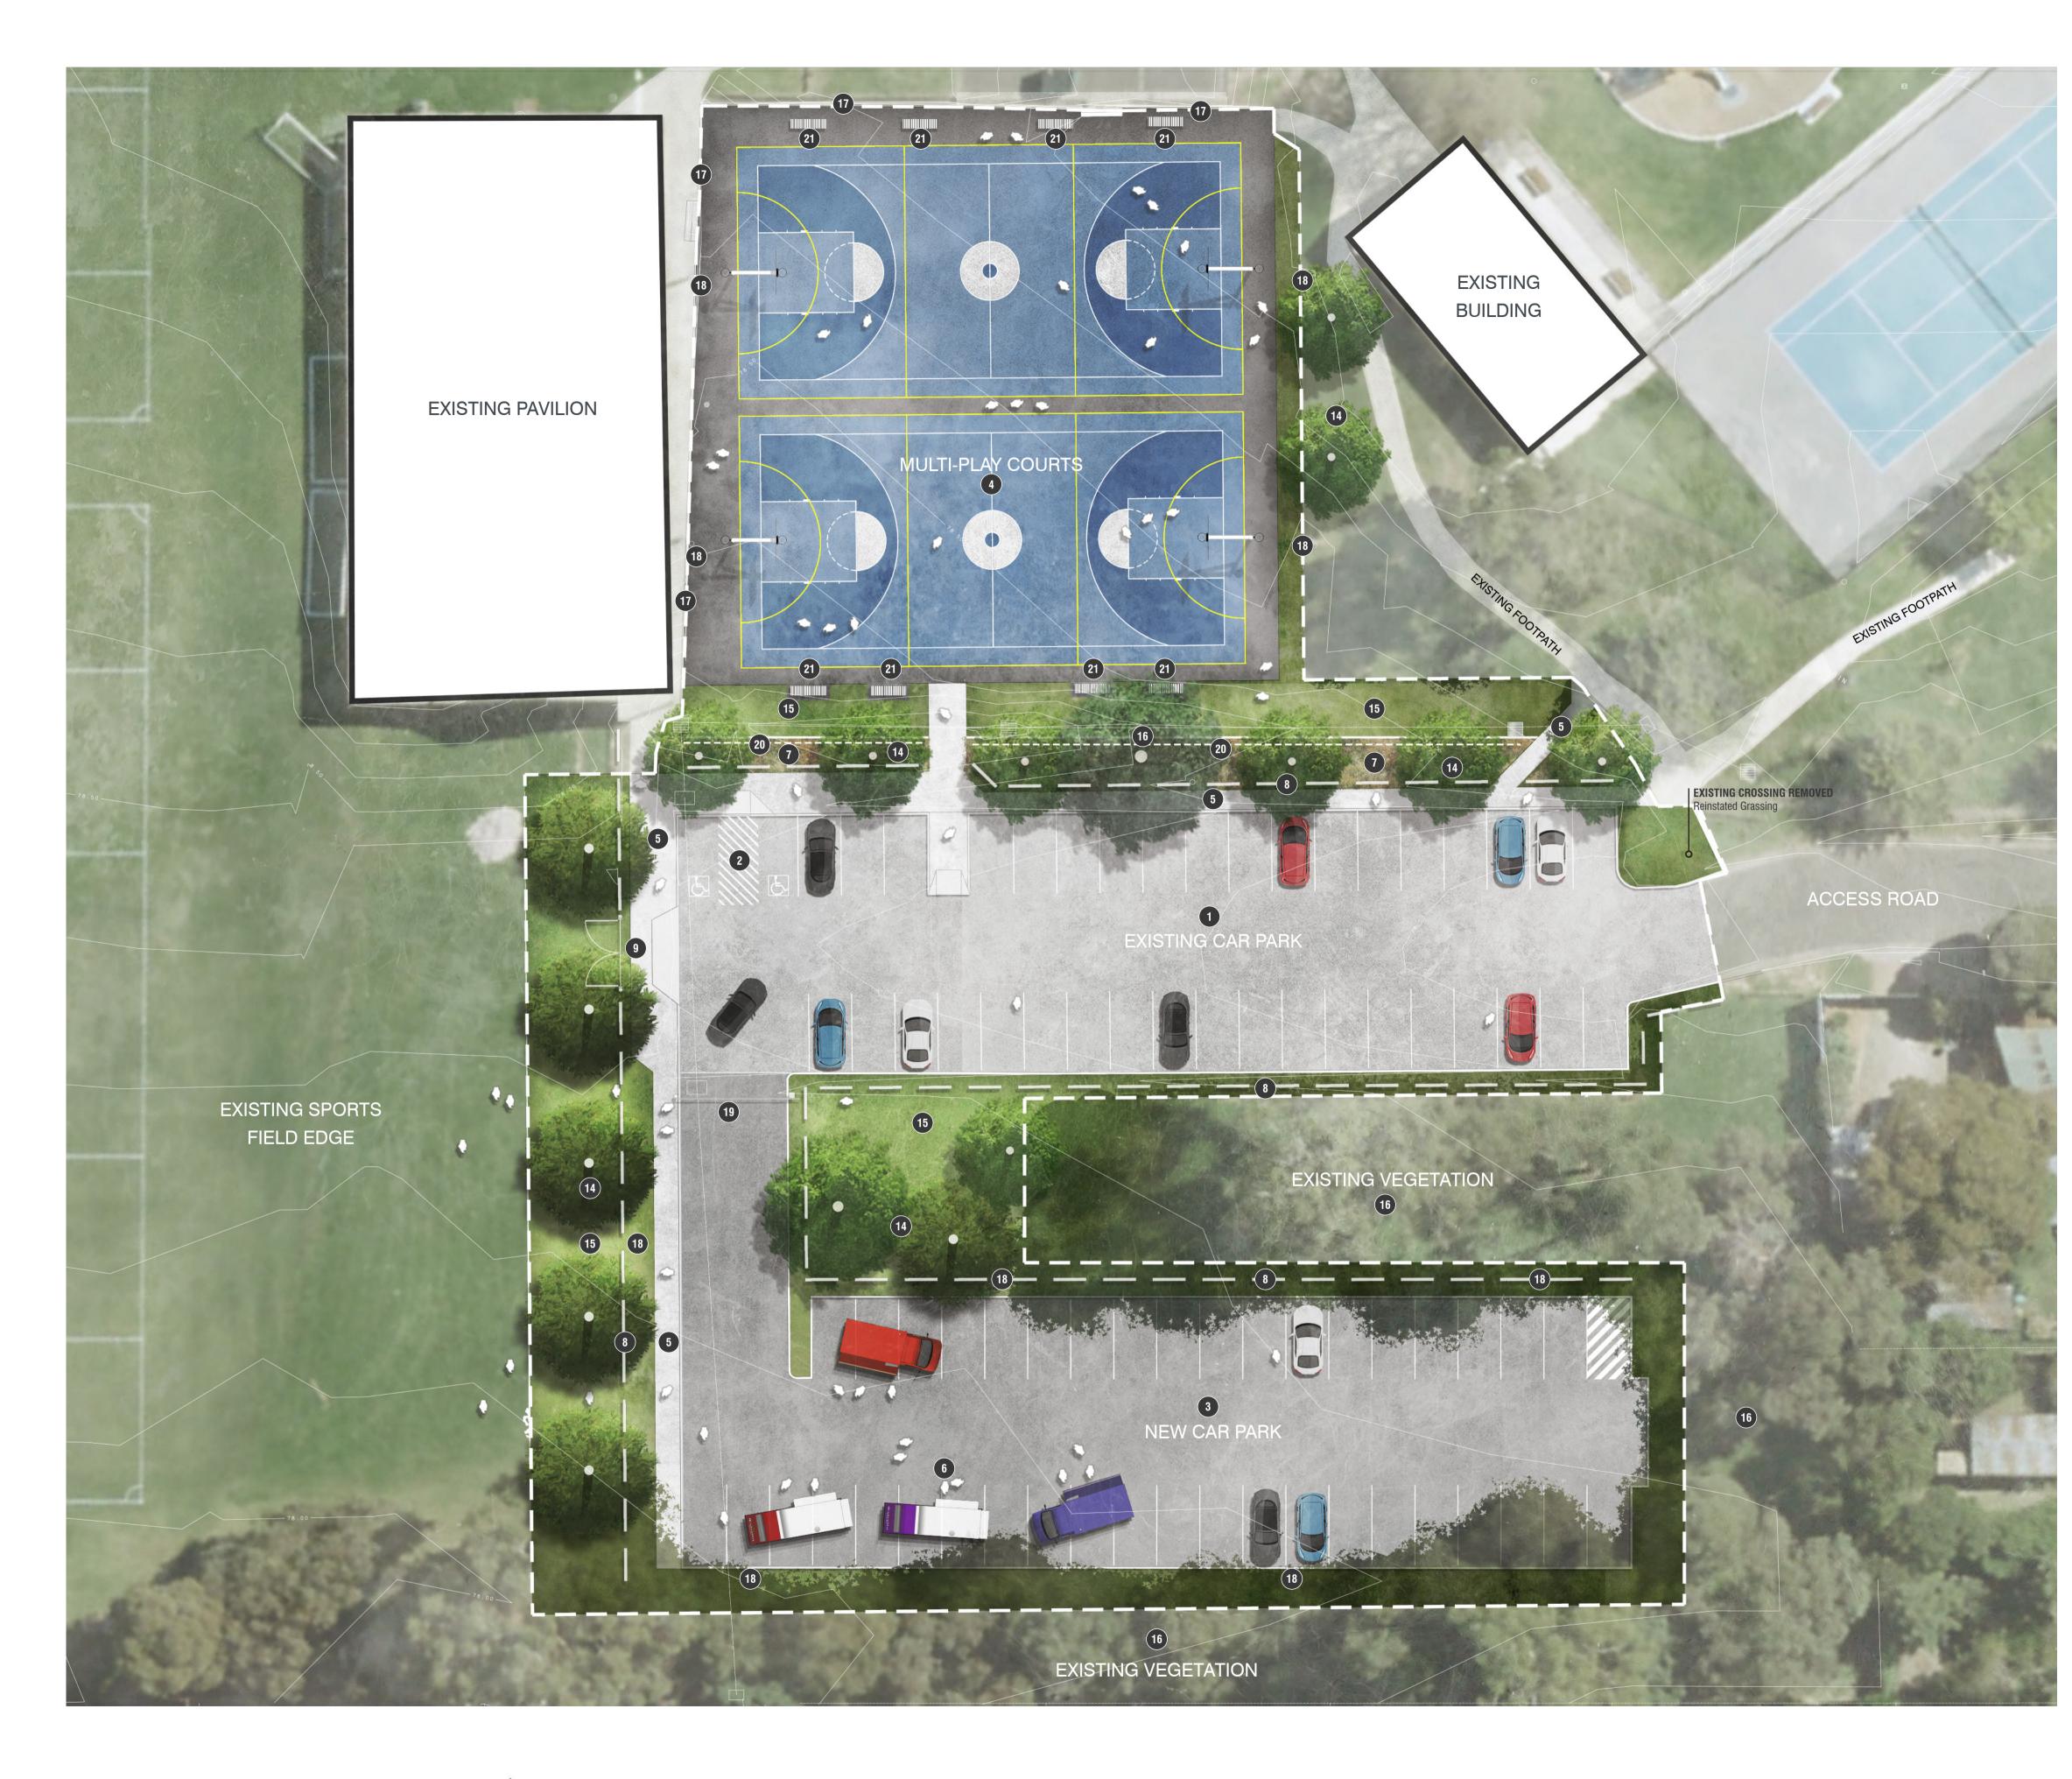

#### LEGEND

| KEY LANDSCAPE ZONES / FEATURES |
|--------------------------------|
|--------------------------------|

| 1  | EXISTING CAR PARK<br>Re-Designed Line-Marking To Allow For Central Pedestrian Access Ramp & Disability Car<br>Parking.                                                                                                                                                                                   |
|----|----------------------------------------------------------------------------------------------------------------------------------------------------------------------------------------------------------------------------------------------------------------------------------------------------------|
| 2  | DISABILITY CAR PARKING<br>2 x Dedicated Car Spaces Adjacent Main Pavilion & Sports Field Edge                                                                                                                                                                                                            |
| 3  | NEW 40 SPACE CAR PARK<br>Layout Designed To Retain & Integrate With Existing Trees / Vegetation Which Will<br>Provide Instant Summer Shade Of Car Spaces.                                                                                                                                                |
| 4  | MULTI-PLAY SPORTS COURT (BASKETBALL & NETBALL)<br>2 x Feature Courts With Rotating Basketball / Netball Hoops.<br>Existing Court Surface Replaced With New Bitumen & Feature Painted Court Zone.<br>Compliant Pathways From Car Parks & Adjacent Landscape Zones To Allow Access Use<br>By All Visitors. |
| 5  | NEW PEDESTRIAN PATHWAYS<br>New Concrete Pathways To Existing & New Carpark Edges                                                                                                                                                                                                                         |
| 6  | MULTI-USE CAR PARK<br>Opportunity For Food Truck Park During Events.                                                                                                                                                                                                                                     |
| 7  | NEW BUFFER GARDEN BED<br>To Existing Car Park Edge. Provides 'Green' Buffer / Screen Of Car Park From Multi-Play<br>Court. New Tree Plantings To Provide Summer Shade Of Car Spaces.                                                                                                                     |
| 8  | NEW & EXISTING LOG BARRIERS<br>Maintain Existing & Install New Log Barriers To Car Park Edge                                                                                                                                                                                                             |
| 9  | EMERGENCY VEHICLE ACCESS<br>Relocated Emergency Vehicle Access Gate To Conform With Updated Car Space Line<br>Marking For Existing Car Park                                                                                                                                                              |
| 14 | ORNAMENTAL SHADE TREES<br>Provide Summer Shade & Winter Solar Access For Sporting Event Spectators.<br>Selected Species' To Provide Spring & Autumn Colour.                                                                                                                                              |
| 15 | REINSTATED GRASSING / TURF                                                                                                                                                                                                                                                                               |
| 16 | EXISTING TREES RETAINED                                                                                                                                                                                                                                                                                  |
| 17 | EXISTING RETAINING WALLS RETAINED<br>Court Edge Retaining Walls & Stair Access Retained                                                                                                                                                                                                                  |
| 18 | EXISTING LIGHTING UPGRADED<br>Existing Netball Court Lighting To Be Replaced / Upgraded                                                                                                                                                                                                                  |
| 19 | NEW VEHICLE BOOM GATE<br>Allow New Car Park To Be Closed Off Outside Of Sporting Event Hours<br>(Deter Unwanted / Unsocial Use)                                                                                                                                                                          |
| 20 | NEW SAFETY FENCE<br>Within Garden Bed Between Multi-Play Court & Car Park<br>To Provide Additional 'Barrier' Between Court & Car Park / Road                                                                                                                                                             |
| 21 | NEW SEATING BENCHES<br>To Edges Of Multi-Play Sports Courts                                                                                                                                                                                                                                              |
|    |                                                                                                                                                                                                                                                                                                          |
|    |                                                                                                                                                                                                                                                                                                          |
|    |                                                                                                                                                                                                                                                                                                          |
| 4  |                                                                                                                                                                                                                                                                                                          |
|    |                                                                                                                                                                                                                                                                                                          |
|    |                                                                                                                                                                                                                                                                                                          |

#### SITE PLAN **CONCEPT**

REVISION C

CLIENT Knox City Council

**DRAWING** 4141-P202

DATE 21 October 2021

#### LEGEND

KEY LANDSCAPE ZONES / FEATURES

| 1  | EXISTING CAR PARK<br>Re-Designed Line-Marking To Allow For Central Pedestrian Access Ramp & Disability Car<br>Parking.                                                                                                                                                                                   |
|----|----------------------------------------------------------------------------------------------------------------------------------------------------------------------------------------------------------------------------------------------------------------------------------------------------------|
| 4  | MULTI-PLAY SPORTS COURT (BASKETBALL & NETBALL)<br>2 x Feature Courts With Rotating Basketball / Netball Hoops.<br>Existing Court Surface Replaced With New Bitumen & Feature Painted Court Zone.<br>Compliant Pathways From Car Parks & Adjacent Landscape Zones To Allow Access Use<br>By All Visitors. |
| 5  | NEW PEDESTRIAN PATHWAYS<br>New Concrete Pathways To Existing & New Carpark Edges                                                                                                                                                                                                                         |
| 7  | NEW BUFFER GARDEN BED<br>To Existing Car Park Edge. Provides 'Green' Buffer / Screen Of Car Park From Multi-Play<br>Court. New Tree Plantings To Provide Summer Shade Of Car Spaces.                                                                                                                     |
| 8  | NEW & EXISTING LOG BARRIERS<br>Maintain Existing & Install New Log Barriers To Car Park Edge                                                                                                                                                                                                             |
| 14 | ORNAMENTAL SHADE TREES<br>Provide Summer Shade & Winter Solar Access For Sporting Event Spectators.<br>Selected Species' To Provide Spring & Autumn Colour.                                                                                                                                              |
| 15 | REINSTATED GRASSING / TURF                                                                                                                                                                                                                                                                               |
| 16 | EXISTING TREES RETAINED                                                                                                                                                                                                                                                                                  |
| 17 | EXISTING RETAINING WALLS RETAINED<br>Court Edge Retaining Walls & Stair Access Retained                                                                                                                                                                                                                  |
| 18 | EXISTING LIGHTING UPGRADED<br>Existing Netball Court & Carpark Lighting To Be Replaced / Upgraded                                                                                                                                                                                                        |
| 20 | NEW SAFETY FENCE<br>Within Garden Bed Between Multi-Play Court & Car Park<br>To Provide Additional 'Barrier' Between Court & Car Park / Road                                                                                                                                                             |
| 21 | NEW SEATING BENCHES<br>To Edges Of Multi-Play Sports Courts                                                                                                                                                                                                                                              |

#### SITE PLAN **CONCEPT**

CLIENT Knox City Council

PROJECT HV Jones Reserve Multi-Play Court & Car Park Upper Ferntree Gully, VIC

**REVISION** C

**DRAWING** 4141-P301 DATE 21 October 2021