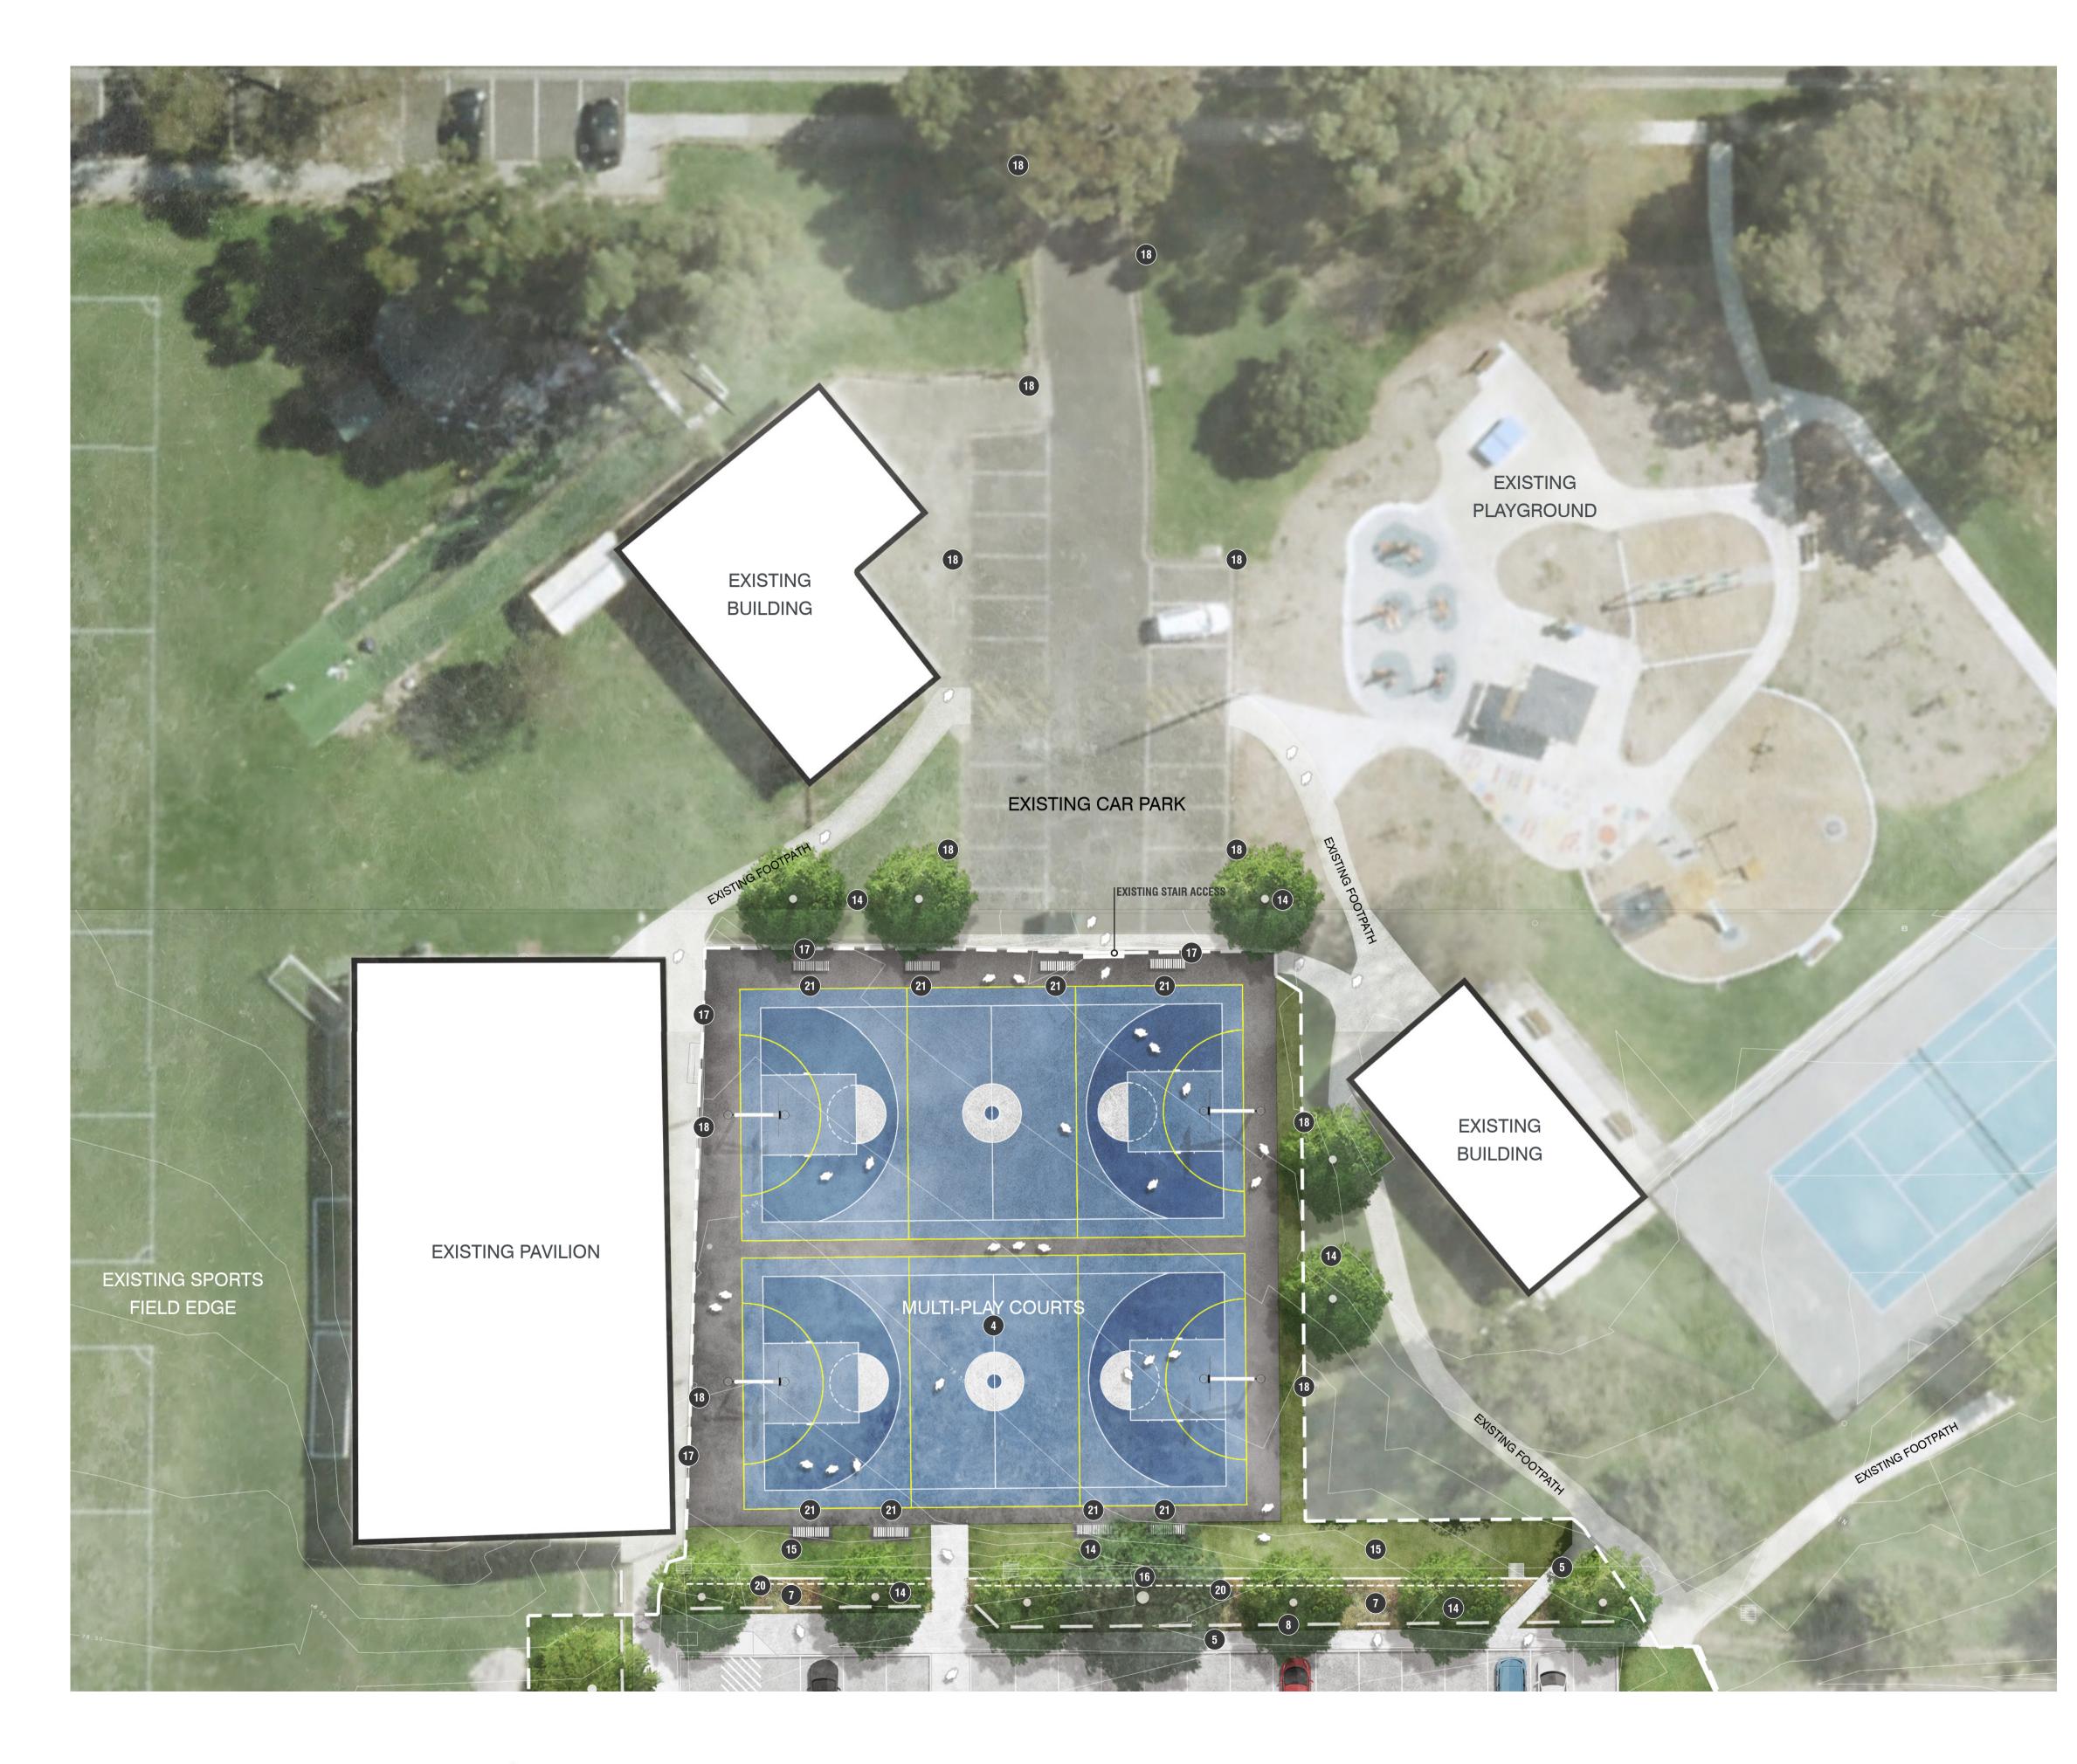

#### LEGEND

| KEY LANDSCAPE ZONES / FEATURES |
|--------------------------------|
|--------------------------------|

| 1  | EXISTING CAR PARK<br>Re-Designed Line-Marking To Allow For Central Pedestrian Access Ramp & Disability Car<br>Parking.                                                                                                                                                                                   |
|----|----------------------------------------------------------------------------------------------------------------------------------------------------------------------------------------------------------------------------------------------------------------------------------------------------------|
| 2  | DISABILITY CAR PARKING<br>2 x Dedicated Car Spaces Adjacent Main Pavilion & Sports Field Edge                                                                                                                                                                                                            |
| 3  | NEW 40 SPACE CAR PARK<br>Layout Designed To Retain & Integrate With Existing Trees / Vegetation Which Will<br>Provide Instant Summer Shade Of Car Spaces.                                                                                                                                                |
| 4  | MULTI-PLAY SPORTS COURT (BASKETBALL & NETBALL)<br>2 x Feature Courts With Rotating Basketball / Netball Hoops.<br>Existing Court Surface Replaced With New Bitumen & Feature Painted Court Zone.<br>Compliant Pathways From Car Parks & Adjacent Landscape Zones To Allow Access Use<br>By All Visitors. |
| 5  | NEW PEDESTRIAN PATHWAYS<br>New Concrete Pathways To Existing & New Carpark Edges                                                                                                                                                                                                                         |
| 6  | MULTI-USE CAR PARK<br>Opportunity For Food Truck Park During Events.                                                                                                                                                                                                                                     |
| 7  | NEW BUFFER GARDEN BED<br>To Existing Car Park Edge. Provides 'Green' Buffer / Screen Of Car Park From Multi-Play<br>Court. New Tree Plantings To Provide Summer Shade Of Car Spaces.                                                                                                                     |
| 8  | NEW & EXISTING LOG BARRIERS<br>Maintain Existing & Install New Log Barriers To Car Park Edge                                                                                                                                                                                                             |
| 9  | EMERGENCY VEHICLE ACCESS<br>Relocated Emergency Vehicle Access Gate To Conform With Updated Car Space Line<br>Marking For Existing Car Park                                                                                                                                                              |
| 14 | ORNAMENTAL SHADE TREES<br>Provide Summer Shade & Winter Solar Access For Sporting Event Spectators.<br>Selected Species' To Provide Spring & Autumn Colour.                                                                                                                                              |
| 15 | REINSTATED GRASSING / TURF                                                                                                                                                                                                                                                                               |
| 16 | EXISTING TREES RETAINED                                                                                                                                                                                                                                                                                  |
| 17 | EXISTING RETAINING WALLS RETAINED<br>Court Edge Retaining Walls & Stair Access Retained                                                                                                                                                                                                                  |
| 18 | EXISTING LIGHTING UPGRADED<br>Existing Netball Court Lighting To Be Replaced / Upgraded                                                                                                                                                                                                                  |
| 19 | NEW VEHICLE BOOM GATE<br>Allow New Car Park To Be Closed Off Outside Of Sporting Event Hours<br>(Deter Unwanted / Unsocial Use)                                                                                                                                                                          |
| 20 | NEW SAFETY FENCE<br>Within Garden Bed Between Multi-Play Court & Car Park<br>To Provide Additional 'Barrier' Between Court & Car Park / Road                                                                                                                                                             |
| 21 | NEW SEATING BENCHES<br>To Edges Of Multi-Play Sports Courts                                                                                                                                                                                                                                              |
|    |                                                                                                                                                                                                                                                                                                          |
|    |                                                                                                                                                                                                                                                                                                          |
|    |                                                                                                                                                                                                                                                                                                          |
| 4  |                                                                                                                                                                                                                                                                                                          |
|    |                                                                                                                                                                                                                                                                                                          |
|    |                                                                                                                                                                                                                                                                                                          |

#### SITE PLAN **CONCEPT**

REVISION C

CLIENT Knox City Council

**DRAWING** 4141-P202

DATE 21 October 2021

#### LEGEND

KEY LANDSCAPE ZONES / FEATURES

| 1  | EXISTING CAR PARK<br>Re-Designed Line-Marking To Allow For Central Pedestrian Access Ramp & Disability Car<br>Parking.                                                                                                                                                                                   |
|----|----------------------------------------------------------------------------------------------------------------------------------------------------------------------------------------------------------------------------------------------------------------------------------------------------------|
| 4  | MULTI-PLAY SPORTS COURT (BASKETBALL & NETBALL)<br>2 x Feature Courts With Rotating Basketball / Netball Hoops.<br>Existing Court Surface Replaced With New Bitumen & Feature Painted Court Zone.<br>Compliant Pathways From Car Parks & Adjacent Landscape Zones To Allow Access Use<br>By All Visitors. |
| 5  | NEW PEDESTRIAN PATHWAYS<br>New Concrete Pathways To Existing & New Carpark Edges                                                                                                                                                                                                                         |
| 7  | NEW BUFFER GARDEN BED<br>To Existing Car Park Edge. Provides 'Green' Buffer / Screen Of Car Park From Multi-Play<br>Court. New Tree Plantings To Provide Summer Shade Of Car Spaces.                                                                                                                     |
| 8  | NEW & EXISTING LOG BARRIERS<br>Maintain Existing & Install New Log Barriers To Car Park Edge                                                                                                                                                                                                             |
| 14 | ORNAMENTAL SHADE TREES<br>Provide Summer Shade & Winter Solar Access For Sporting Event Spectators.<br>Selected Species' To Provide Spring & Autumn Colour.                                                                                                                                              |
| 15 | REINSTATED GRASSING / TURF                                                                                                                                                                                                                                                                               |
| 16 | EXISTING TREES RETAINED                                                                                                                                                                                                                                                                                  |
| 17 | EXISTING RETAINING WALLS RETAINED<br>Court Edge Retaining Walls & Stair Access Retained                                                                                                                                                                                                                  |
| 18 | EXISTING LIGHTING UPGRADED<br>Existing Netball Court & Carpark Lighting To Be Replaced / Upgraded                                                                                                                                                                                                        |
| 20 | NEW SAFETY FENCE<br>Within Garden Bed Between Multi-Play Court & Car Park<br>To Provide Additional 'Barrier' Between Court & Car Park / Road                                                                                                                                                             |
| 21 | NEW SEATING BENCHES<br>To Edges Of Multi-Play Sports Courts                                                                                                                                                                                                                                              |

#### SITE PLAN **CONCEPT**

CLIENT Knox City Council

PROJECT HV Jones Reserve Multi-Play Court & Car Park Upper Ferntree Gully, VIC

**REVISION** C

**DRAWING** 4141-P301 DATE 21 October 2021