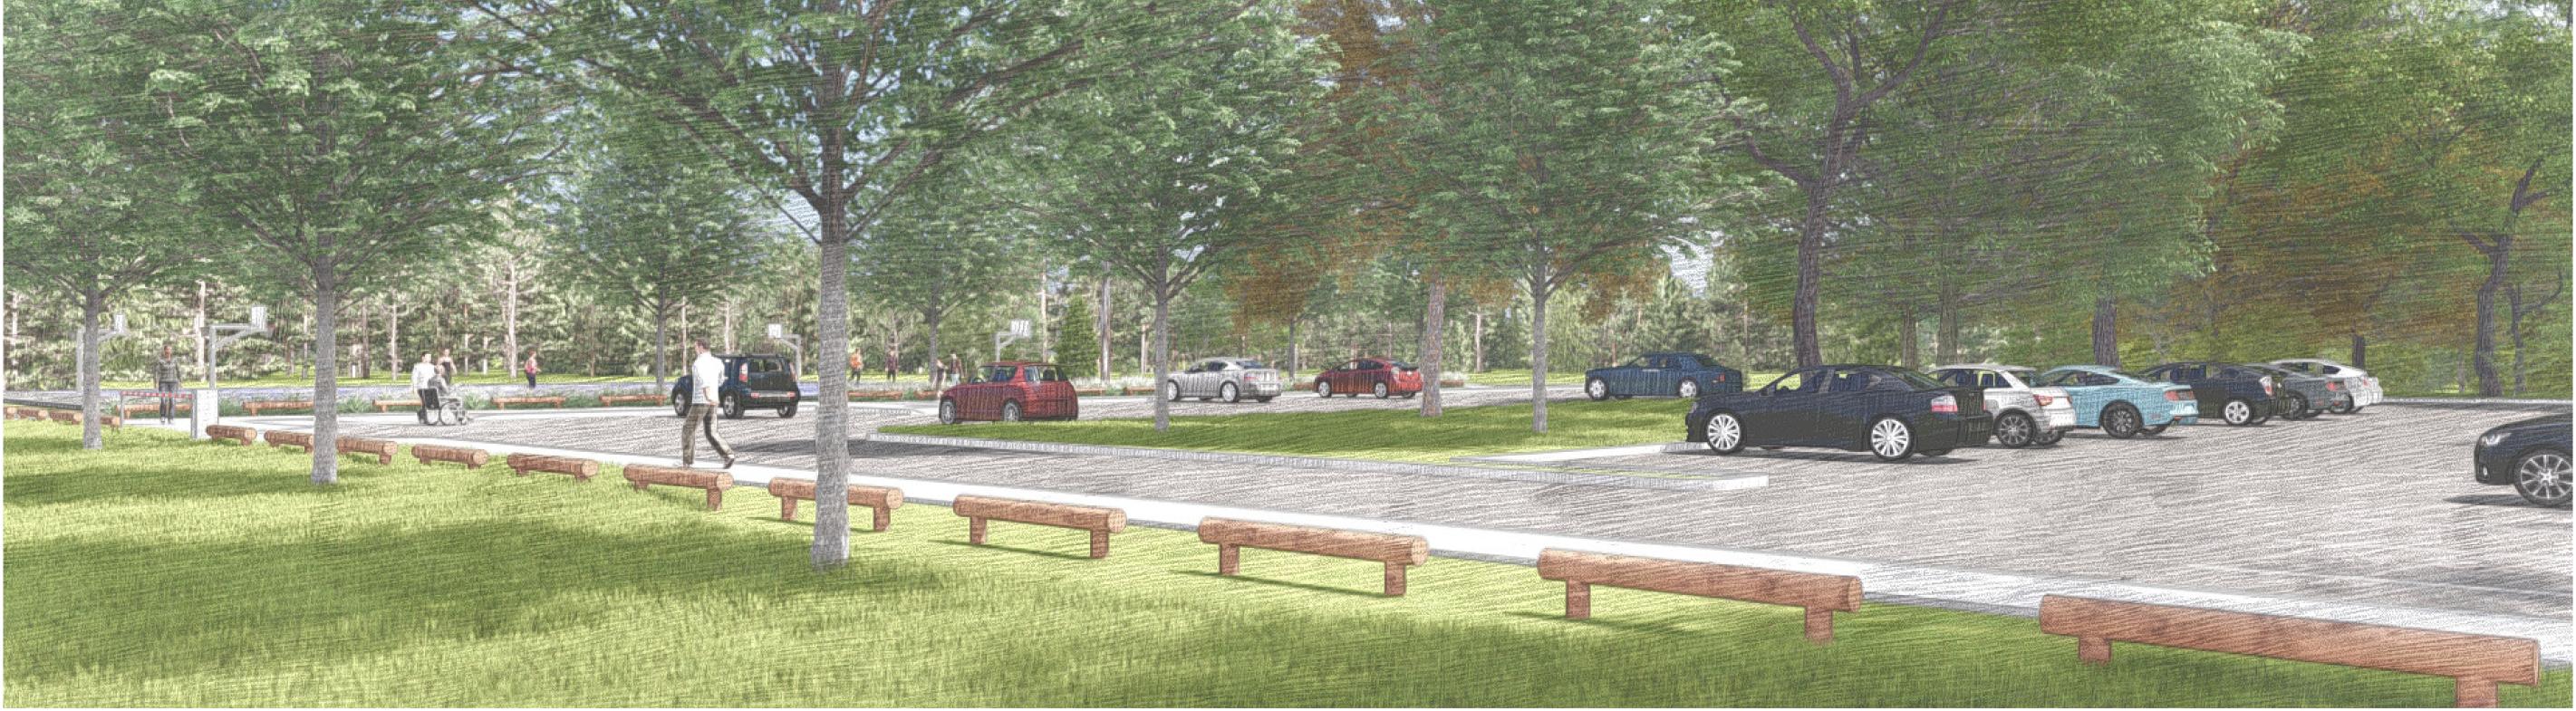

#### KEY LANDSCAPE ZONES / FEATURES

- Re-Designed Line-Marking To Allow For Central Pedestrian Access Ramp & Disability Car
- DISABILITY CAR PARKING
  2 x Dedicated Car Spaces Adjacent Main Pavilion & Sports Field Edge
- NEW 40 SPACE CAR PARK
  Layout Designed To Retain & Integrate With Existing Trees / Vegetation Which Will
  Provide Instant Summer Shade Of Car Spaces.
- MULTI-PLAY SPORTS COURT (BASKETBALL & NETBALL)
  2 x Feature Courts With Rotating Basketball / Netball Hoops.
  Existing Court Surface Replaced With New Bitumen & Feature Painted Court Zone.
  Compliant Pathways From Car Parks & Adjacent Landscape Zones To Allow Access Use
- NEW PEDESTRIAN PATHWAYS
  New Concrete Pathways To Existing & New Carpark Edges
- 6 MULTI-USE CAR PARK
  Opportunity For Food Truck Park During Events.
- NEW BUFFER GARDEN BED
  To Existing Car Park Edge. Provides 'Green' Buffer / Screen Of Car Park From Multi-Play
  Court. New Tree Plantings To Provide Summer Shade Of Car Spaces.
- 8 NEW & EXISTING LOG BARRIERS
  Maintain Existing & Install New Log Barriers To Car Park Edge
- 9 EMERGENCY VEHICLE ACCESS Relocated Emergency Vehicle Access Gate To Conform With Updated Car Space Line Marking For Existing Car Park
- ORNAMENTAL SHADE TREES
  Provide Summer Shade & Winter Solar Access For Sporting Event Spectators.
  Selected Species' To Provide Spring & Autumn Colour.
- 15 REINSTATED GRASSING / TURF
- 16 EXISTING TREES RETAINED
- 17 EXISTING RETAINING WALLS RETAINED
  Court Edge Retaining Walls & Stair Access Retained
- EXISTING LIGHTING UPGRADED
  Existing Netball Court Lighting To Be Replaced / Upgraded
- NEW VEHICLE BOOM GATE
  Allow New Car Park To Be Closed Off Outside Of Sporting Event Hours
  (Deter Unwanted / Unsocial Use)

### KEY LANDSCAPE ZONES / FEATURES

- 1 EXISTING CAR PARK
  Re-Designed Line-Marking To Allow For Central Pedestrian Access Ramp & Disability Car
  Parking.
- MULTI-PLAY SPORTS COURT (BASKETBALL & NETBALL)
  2 x Feature Courts With Rotating Basketball / Netball Hoops.
  Existing Court Surface Replaced With New Bitumen & Feature Painted Court Zone.
  Compliant Pathways From Car Parks & Adjacent Landscape Zones To Allow Access Use By All Visitors.
- NEW PEDESTRIAN PATHWAYS
  New Concrete Pathways To Existing & New Carpark Edges
- NEW BUFFER GARDEN BED
  To Existing Car Park Edge. Provides 'Green' Buffer / Screen Of Car Park From Multi-Play
  Court. New Tree Plantings To Provide Summer Shade Of Car Spaces.
- 8 NEW & EXISTING LOG BARRIERS Maintain Existing & Install New Log Barriers To Car Park Edge
- ORNAMENTAL SHADE TREES
  Provide Summer Shade & Winter Solar Access For Sporting Event Spectators.
  Selected Species' To Provide Spring & Autumn Colour.
- 15 REINSTATED GRASSING / TURF
- 16 EXISTING TREES RETAINED
- 17 EXISTING RETAINING WALLS RETAINED
  Court Edge Retaining Walls & Stair Access Retained
- EXISTING LIGHTING UPGRADED
  Existing Netball Court & Carpark Lighting To Be Replaced / Upgraded