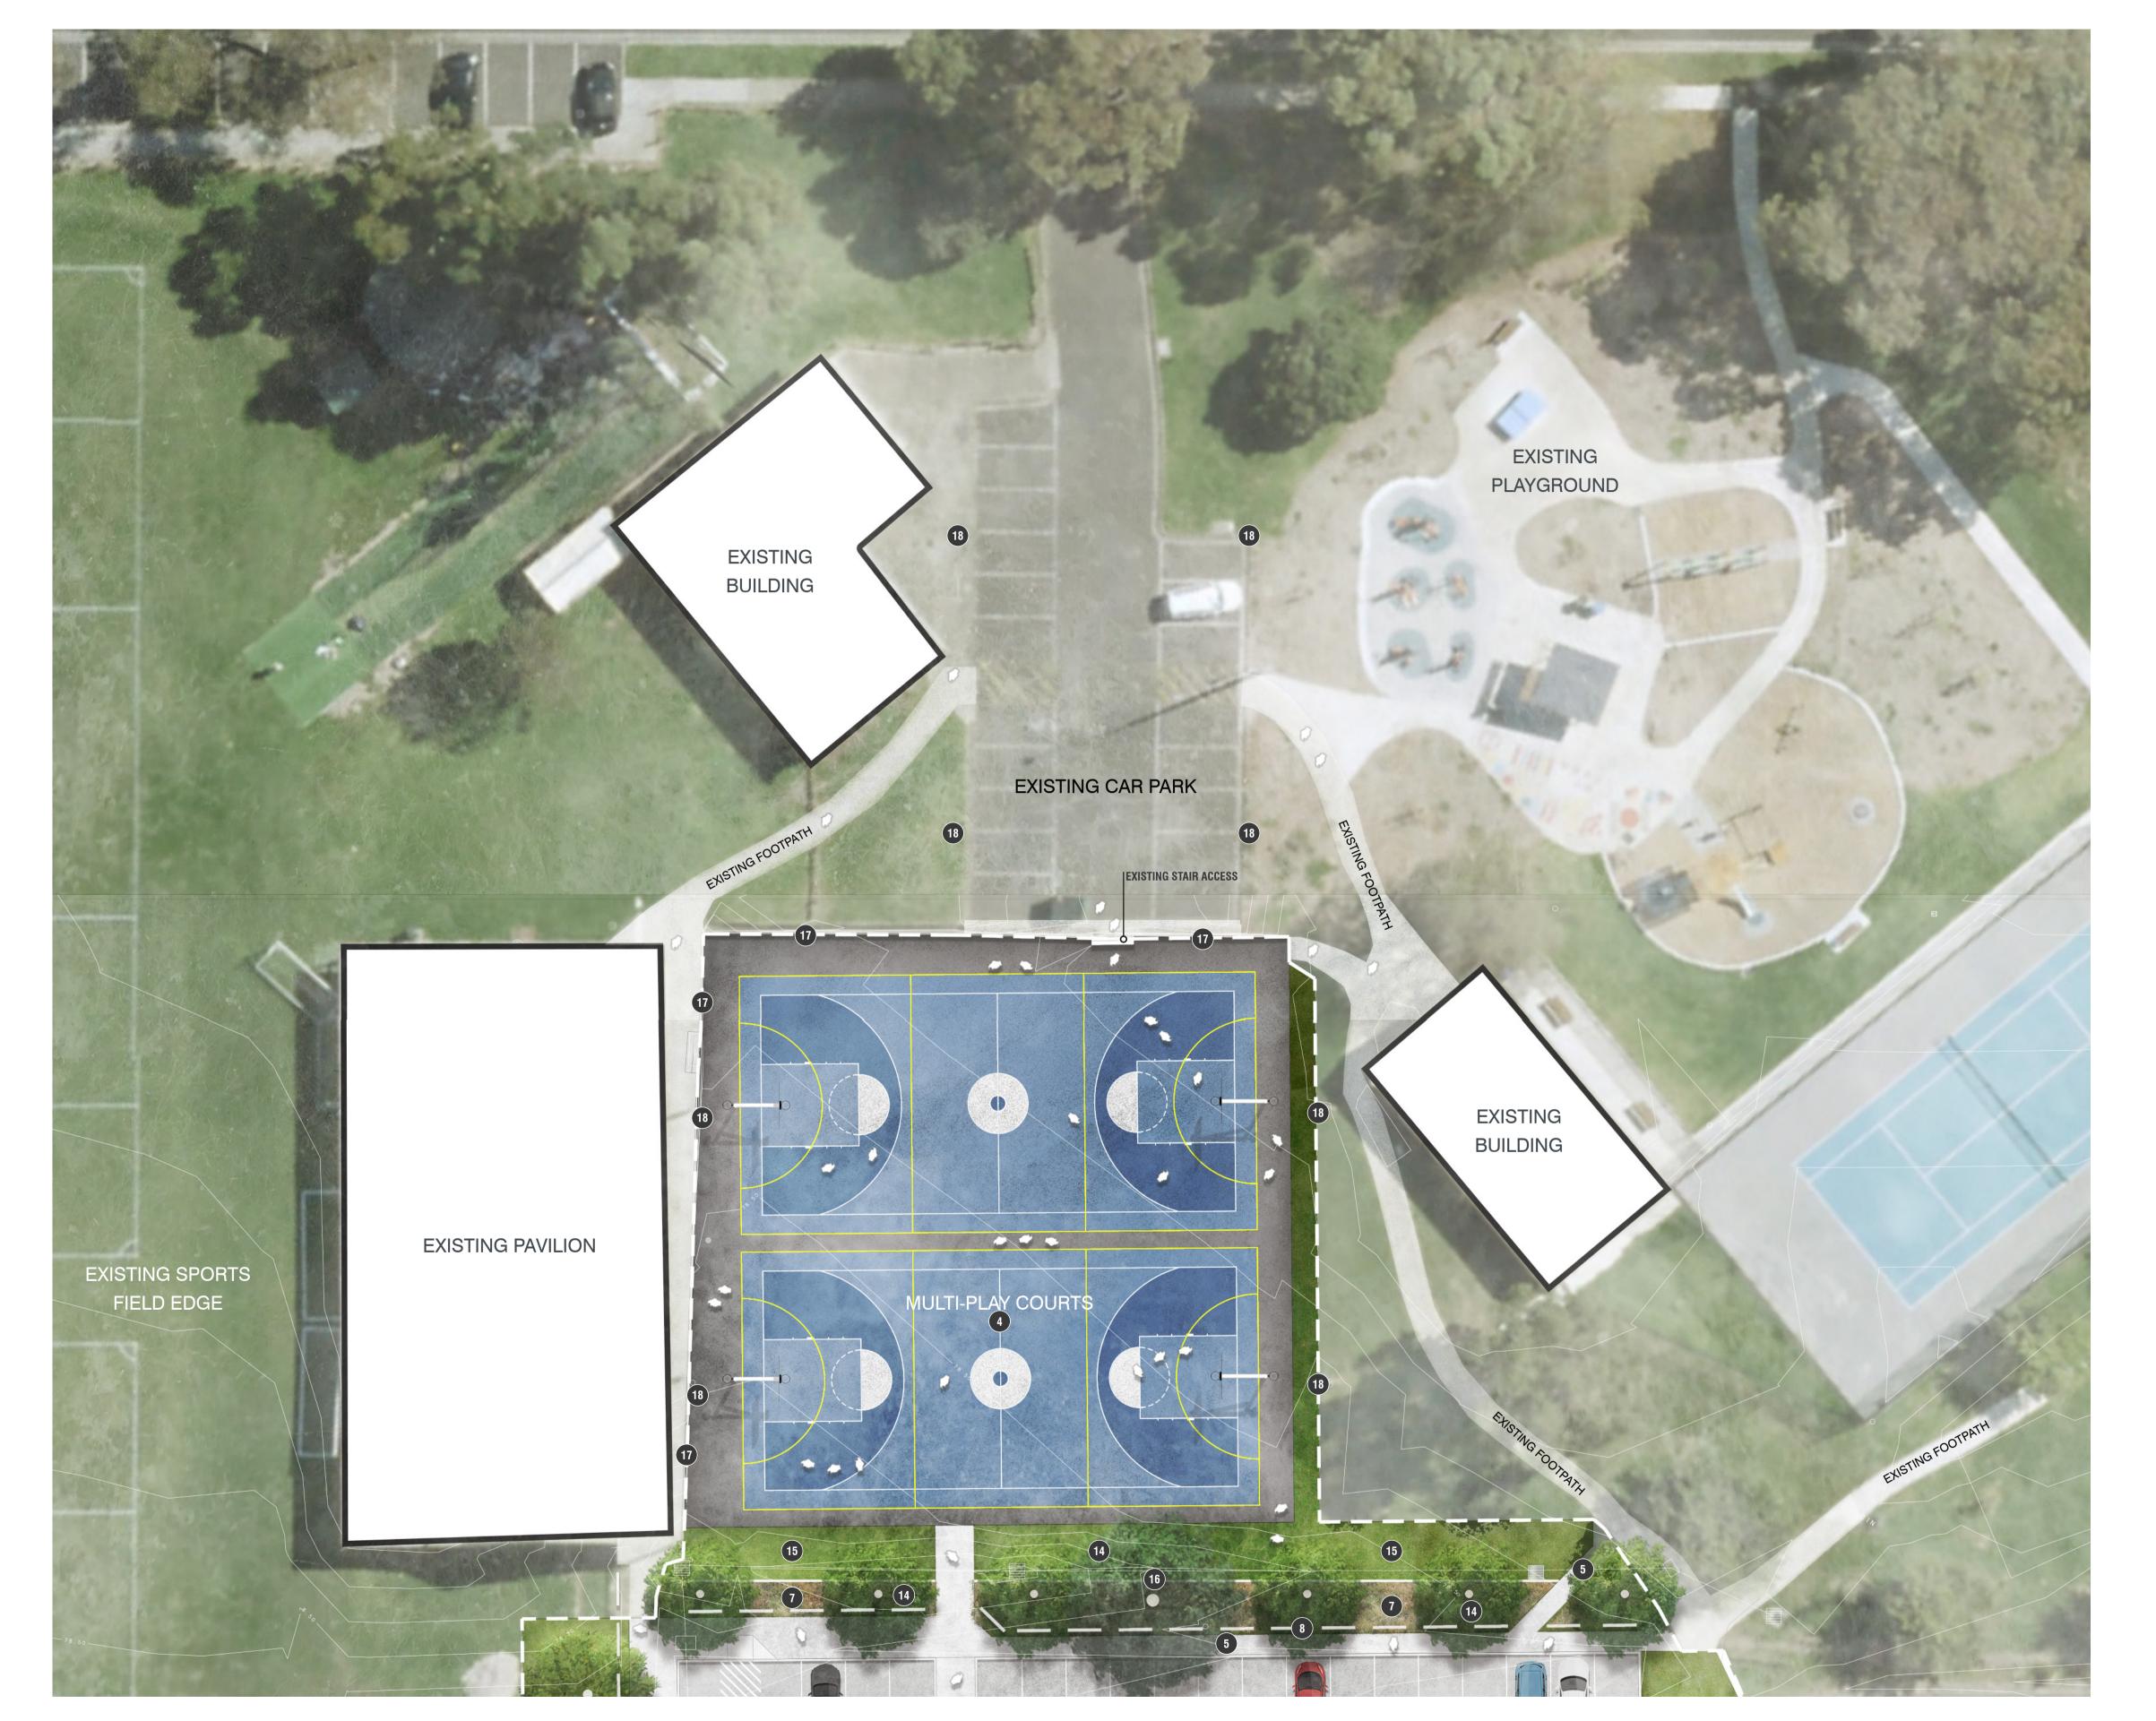

#### KEY LANDSCAPE ZONES / FEATURES

- Re-Designed Line-Marking To Allow For Central Pedestrian Access Ramp & Disability Car
- DISABILITY CAR PARKING
  2 x Dedicated Car Spaces Adjacent Main Pavilion & Sports Field Edge
- NEW 40 SPACE CAR PARK
  Layout Designed To Retain & Integrate With Existing Trees / Vegetation Which Will
  Provide Instant Summer Shade Of Car Spaces.
- MULTI-PLAY SPORTS COURT (BASKETBALL & NETBALL)
  2 x Feature Courts With Rotating Basketball / Netball Hoops.
  Existing Court Surface Replaced With New Bitumen & Feature Painted Court Zone.
  Compliant Pathways From Car Parks & Adjacent Landscape Zones To Allow Access Use
- NEW PEDESTRIAN PATHWAYS
  New Concrete Pathways To Existing & New Carpark Edges
- 6 MULTI-USE CAR PARK
  Opportunity For Food Truck Park During Events.
- NEW BUFFER GARDEN BED
  To Existing Car Park Edge. Provides 'Green' Buffer / Screen Of Car Park From Multi-Play
  Court. New Tree Plantings To Provide Summer Shade Of Car Spaces.
- 8 NEW & EXISTING LOG BARRIERS
  Maintain Existing & Install New Log Barriers To Car Park Edge
- 9 EMERGENCY VEHICLE ACCESS Relocated Emergency Vehicle Access Gate To Conform With Updated Car Space Line Marking For Existing Car Park
- ORNAMENTAL SHADE TREES
  Provide Summer Shade & Winter Solar Access For Sporting Event Spectators.
  Selected Species' To Provide Spring & Autumn Colour.
- 15 REINSTATED GRASSING / TURF
- 16 EXISTING TREES RETAINED
- 17 EXISTING RETAINING WALLS RETAINED
  Court Edge Retaining Walls & Stair Access Retained
- EXISTING LIGHTING UPGRADED
  Existing Netball Court Lighting To Be Replaced / Upgraded
- NEW VEHICLE BOOM GATE
  Allow New Car Park To Be Closed Off Outside Of Sporting Event Hours
  (Deter Unwanted / Unsocial Use)

### KEY LANDSCAPE ZONES / FEATURES

- 1 EXISTING CAR PARK
  Re-Designed Line-Marking To Allow For Central Pedestrian Access Ramp & Disability Car
  Parking.
- MULTI-PLAY SPORTS COURT (BASKETBALL & NETBALL)
  2 x Feature Courts With Rotating Basketball / Netball Hoops.
  Existing Court Surface Replaced With New Bitumen & Feature Painted Court Zone.
  Compliant Pathways From Car Parks & Adjacent Landscape Zones To Allow Access Use By All Visitors.
- NEW PEDESTRIAN PATHWAYS
  New Concrete Pathways To Existing & New Carpark Edges
- NEW BUFFER GARDEN BED
  To Existing Car Park Edge. Provides 'Green' Buffer / Screen Of Car Park From Multi-Play
  Court. New Tree Plantings To Provide Summer Shade Of Car Spaces.
- 8 NEW & EXISTING LOG BARRIERS Maintain Existing & Install New Log Barriers To Car Park Edge
- ORNAMENTAL SHADE TREES
  Provide Summer Shade & Winter Solar Access For Sporting Event Spectators.
  Selected Species' To Provide Spring & Autumn Colour.
- 15 REINSTATED GRASSING / TURF
- 16 EXISTING TREES RETAINED
- 17 EXISTING RETAINING WALLS RETAINED
  Court Edge Retaining Walls & Stair Access Retained
- EXISTING LIGHTING UPGRADED
  Existing Netball Court & Carpark Lighting To Be Replaced / Upgraded