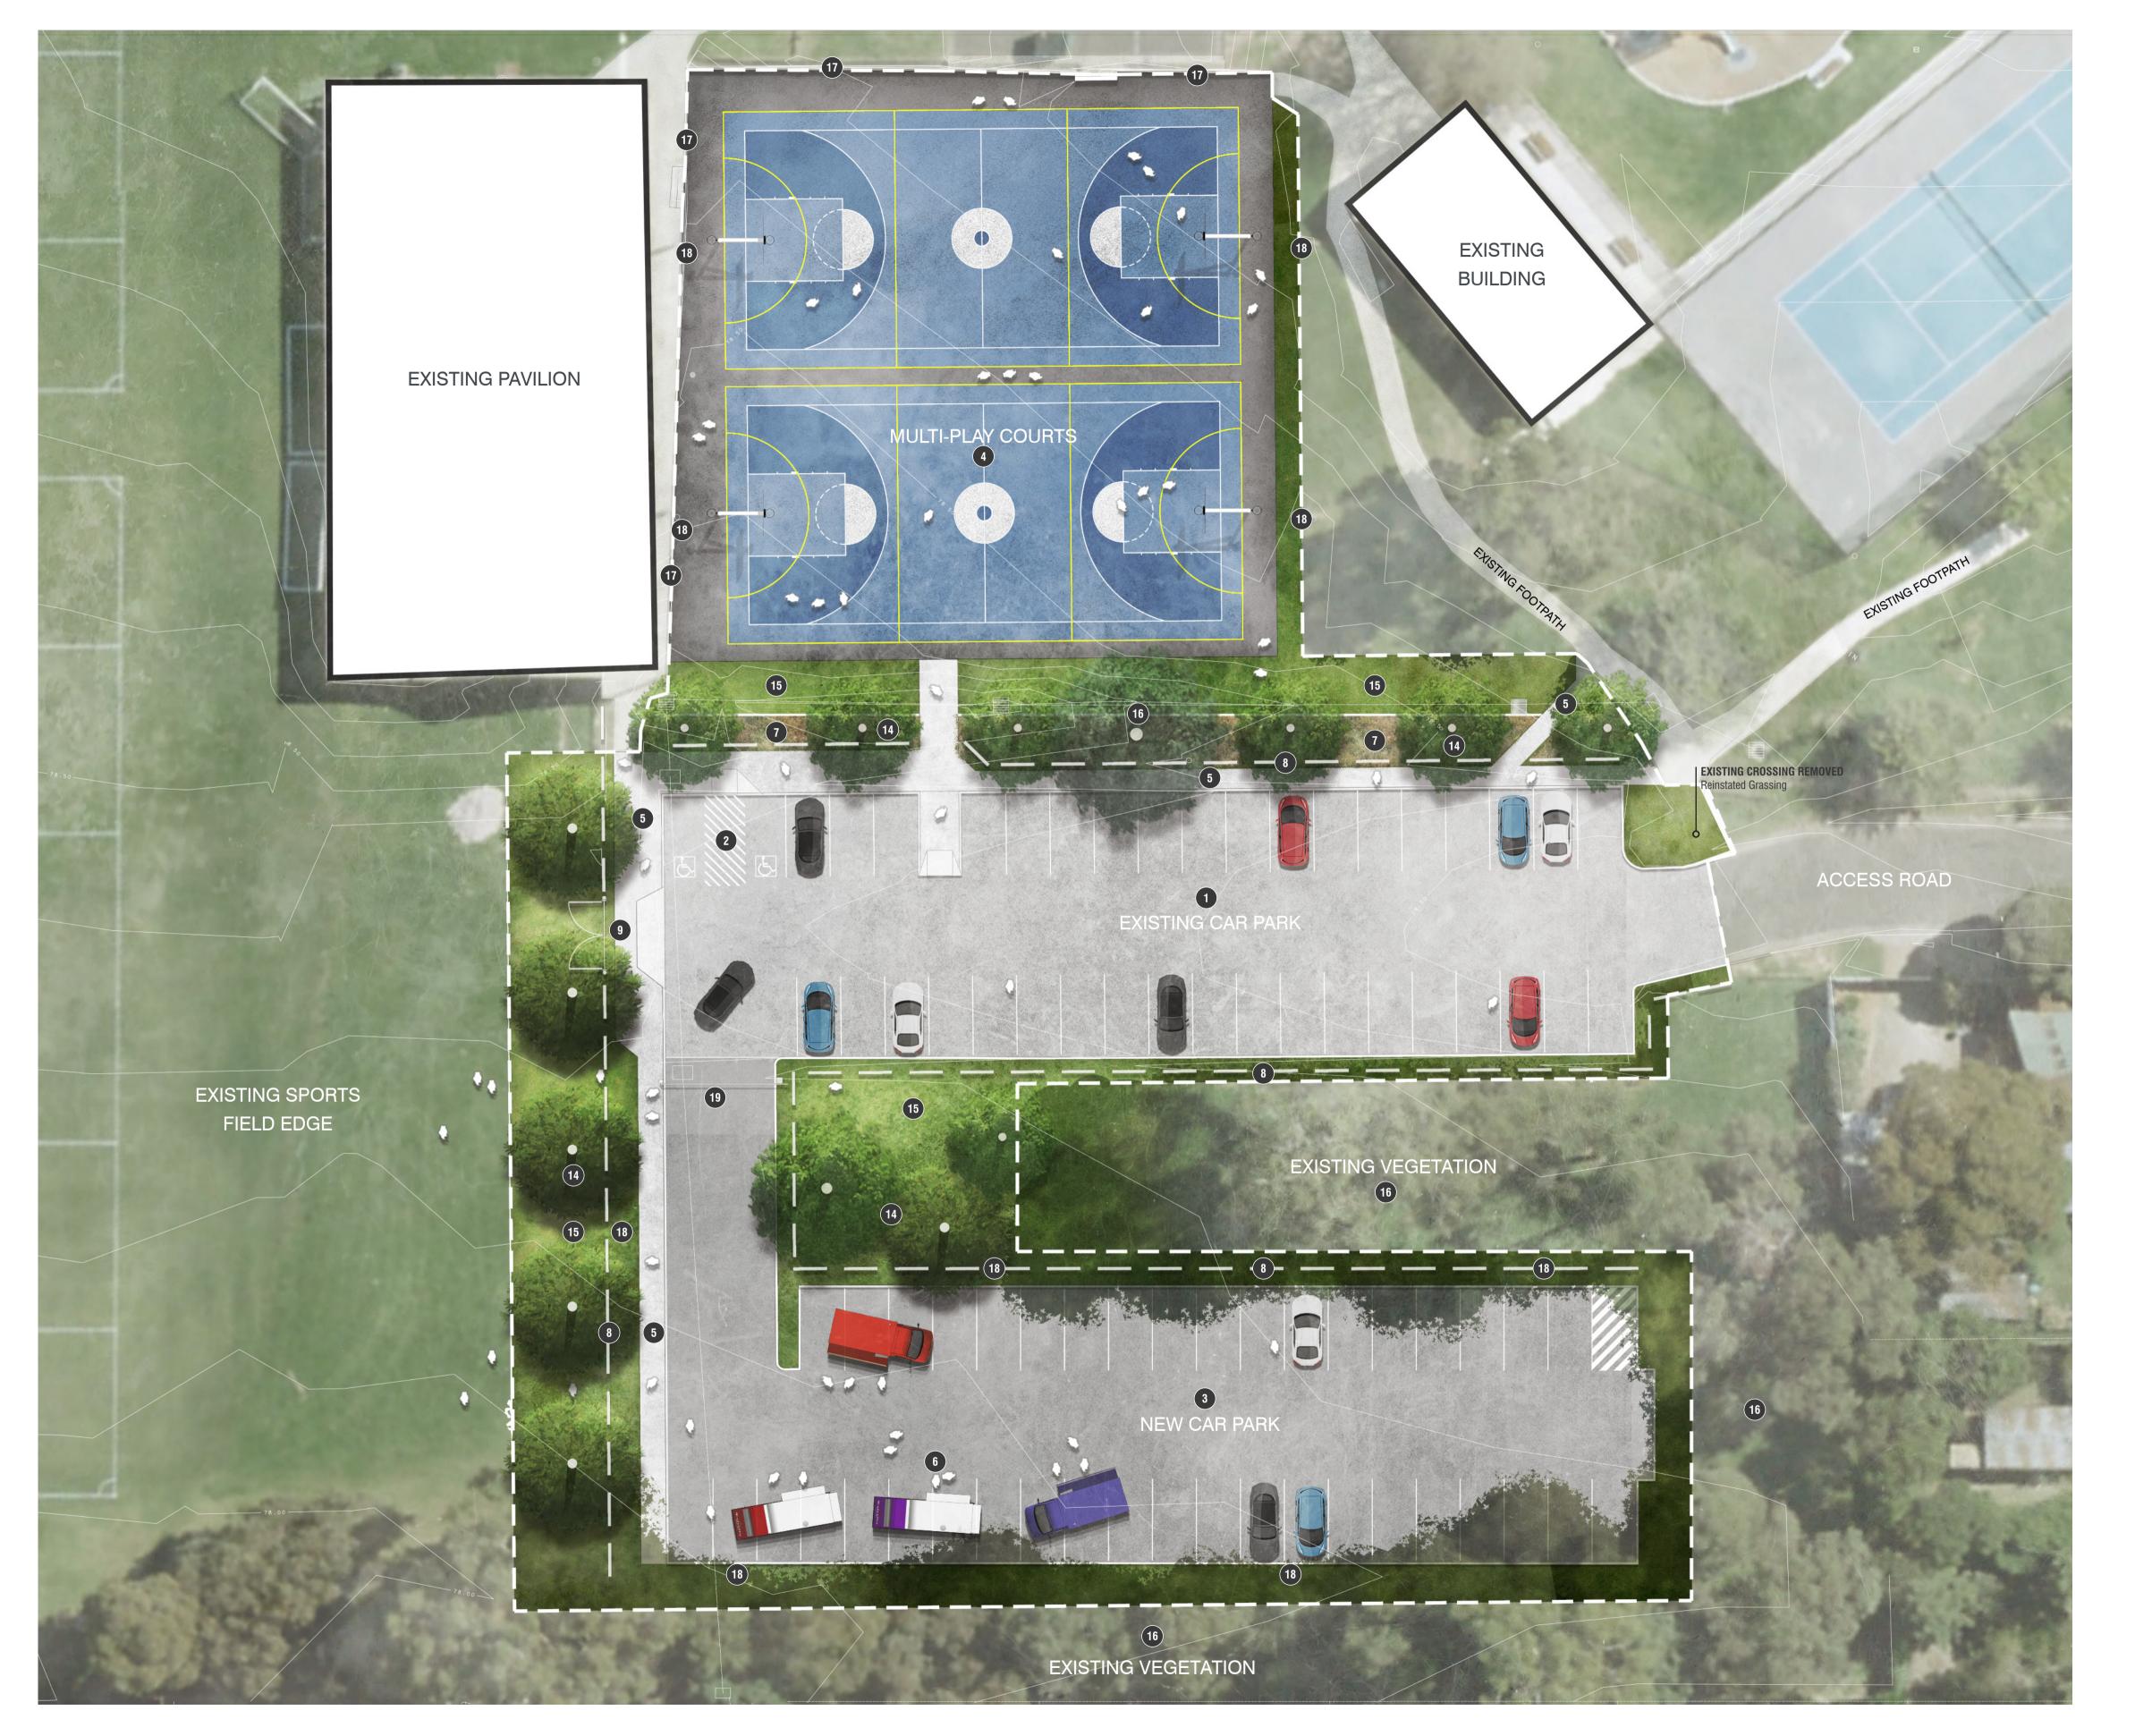

## LEGEND

#### KEY LANDSCAPE ZONES / FEATURES

- Re-Designed Line-Marking To Allow For Central Pedestrian Access Ramp & Disability Car
- DISABILITY CAR PARKING
  2 x Dedicated Car Spaces Adjacent Main Pavilion & Sports Field Edge
- NEW 40 SPACE CAR PARK
  Layout Designed To Retain & Integrate With Existing Trees / Vegetation Which Will
  Provide Instant Summer Shade Of Car Spaces.
- MULTI-PLAY SPORTS COURT (BASKETBALL & NETBALL)
  2 x Feature Courts With Rotating Basketball / Netball Hoops.
  Existing Court Surface Replaced With New Bitumen & Feature Painted Court Zone.
  Compliant Pathways From Car Parks & Adjacent Landscape Zones To Allow Access Use
- NEW PEDESTRIAN PATHWAYS
  New Concrete Pathways To Existing & New Carpark Edges
- 6 MULTI-USE CAR PARK
  Opportunity For Food Truck Park During Events.
- NEW BUFFER GARDEN BED
  To Existing Car Park Edge. Provides 'Green' Buffer / Screen Of Car Park From Multi-Play
  Court. New Tree Plantings To Provide Summer Shade Of Car Spaces.
- 8 NEW & EXISTING LOG BARRIERS
  Maintain Existing & Install New Log Barriers To Car Park Edge
- 9 EMERGENCY VEHICLE ACCESS Relocated Emergency Vehicle Access Gate To Conform With Updated Car Space Line Marking For Existing Car Park
- ORNAMENTAL SHADE TREES
  Provide Summer Shade & Winter Solar Access For Sporting Event Spectators.
  Selected Species' To Provide Spring & Autumn Colour.
- 15 REINSTATED GRASSING / TURF
- 16 EXISTING TREES RETAINED
- 17 EXISTING RETAINING WALLS RETAINED
  Court Edge Retaining Walls & Stair Access Retained
- EXISTING LIGHTING UPGRADED
  Existing Netball Court Lighting To Be Replaced / Upgraded
- NEW VEHICLE BOOM GATE
  Allow New Car Park To Be Closed Off Outside Of Sporting Event Hours
  (Deter Unwanted / Unsocial Use)

PROJECT HV Jones Reserve Multi-Play Court & Car Park Upper Ferntree Gully, VIC **CLIENT** Knox City Council

**DRAWING** 4141-P201 REVISION A **DATE** 23 August 2021