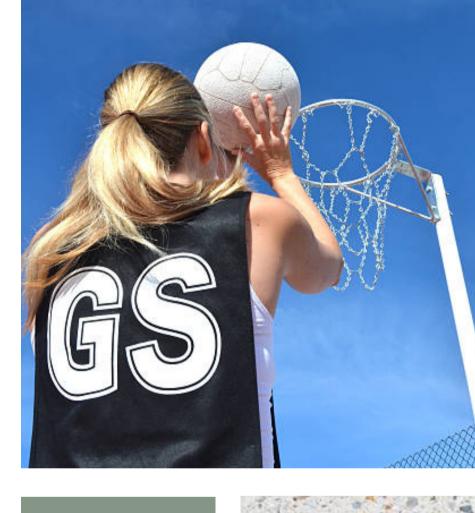

#### KEY LANDSCAPE ZONES / FEATURES

- Re-Designed Line-Marking To Allow For Central Pedestrian Access Ramp & Disability Car
- DISABILITY CAR PARKING
  2 x Dedicated Car Spaces Adjacent Main Pavilion & Sports Field Edge
- NEW 40 SPACE CAR PARK
  Layout Designed To Retain & Integrate With Existing Trees / Vegetation Which Will
  Provide Instant Summer Shade Of Car Spaces.
- MULTI-PLAY SPORTS COURT (BASKETBALL & NETBALL)
  2 x Feature Courts With Rotating Basketball / Netball Hoops.
  Existing Court Surface Replaced With New Bitumen & Feature Painted Court Zone.
  Compliant Pathways From Car Parks & Adjacent Landscape Zones To Allow Access Use
- NEW PEDESTRIAN PATHWAYS
  New Concrete Pathways To Existing & New Carpark Edges
- 6 MULTI-USE CAR PARK
  Opportunity For Food Truck Park During Events.
- NEW BUFFER GARDEN BED
  To Existing Car Park Edge. Provides 'Green' Buffer / Screen Of Car Park From Multi-Play
  Court. New Tree Plantings To Provide Summer Shade Of Car Spaces.
- 8 NEW & EXISTING LOG BARRIERS
  Maintain Existing & Install New Log Barriers To Car Park Edge
- 9 EMERGENCY VEHICLE ACCESS Relocated Emergency Vehicle Access Gate To Conform With Updated Car Space Line Marking For Existing Car Park
- ORNAMENTAL SHADE TREES
  Provide Summer Shade & Winter Solar Access For Sporting Event Spectators.
  Selected Species' To Provide Spring & Autumn Colour.
- 15 REINSTATED GRASSING / TURF
- 16 EXISTING TREES RETAINED
- 17 EXISTING RETAINING WALLS RETAINED
  Court Edge Retaining Walls & Stair Access Retained
- EXISTING LIGHTING UPGRADED
  Existing Netball Court Lighting To Be Replaced / Upgraded
- NEW VEHICLE BOOM GATE
  Allow New Car Park To Be Closed Off Outside Of Sporting Event Hours
  (Deter Unwanted / Unsocial Use)

### KEY LANDSCAPE ZONES / FEATURES

- 1 EXISTING CAR PARK
  Re-Designed Line-Marking To Allow For Central Pedestrian Access Ramp & Disability Car
  Parking.
- MULTI-PLAY SPORTS COURT (BASKETBALL & NETBALL)
  2 x Feature Courts With Rotating Basketball / Netball Hoops.
  Existing Court Surface Replaced With New Bitumen & Feature Painted Court Zone.
  Compliant Pathways From Car Parks & Adjacent Landscape Zones To Allow Access Use By All Visitors.
- NEW PEDESTRIAN PATHWAYS
  New Concrete Pathways To Existing & New Carpark Edges
- NEW BUFFER GARDEN BED
  To Existing Car Park Edge. Provides 'Green' Buffer / Screen Of Car Park From Multi-Play
  Court. New Tree Plantings To Provide Summer Shade Of Car Spaces.
- 8 NEW & EXISTING LOG BARRIERS Maintain Existing & Install New Log Barriers To Car Park Edge
- ORNAMENTAL SHADE TREES
  Provide Summer Shade & Winter Solar Access For Sporting Event Spectators.
  Selected Species' To Provide Spring & Autumn Colour.
- 15 REINSTATED GRASSING / TURF
- 16 EXISTING TREES RETAINED
- 17 EXISTING RETAINING WALLS RETAINED
  Court Edge Retaining Walls & Stair Access Retained
- EXISTING LIGHTING UPGRADED
  Existing Netball Court & Carpark Lighting To Be Replaced / Upgraded