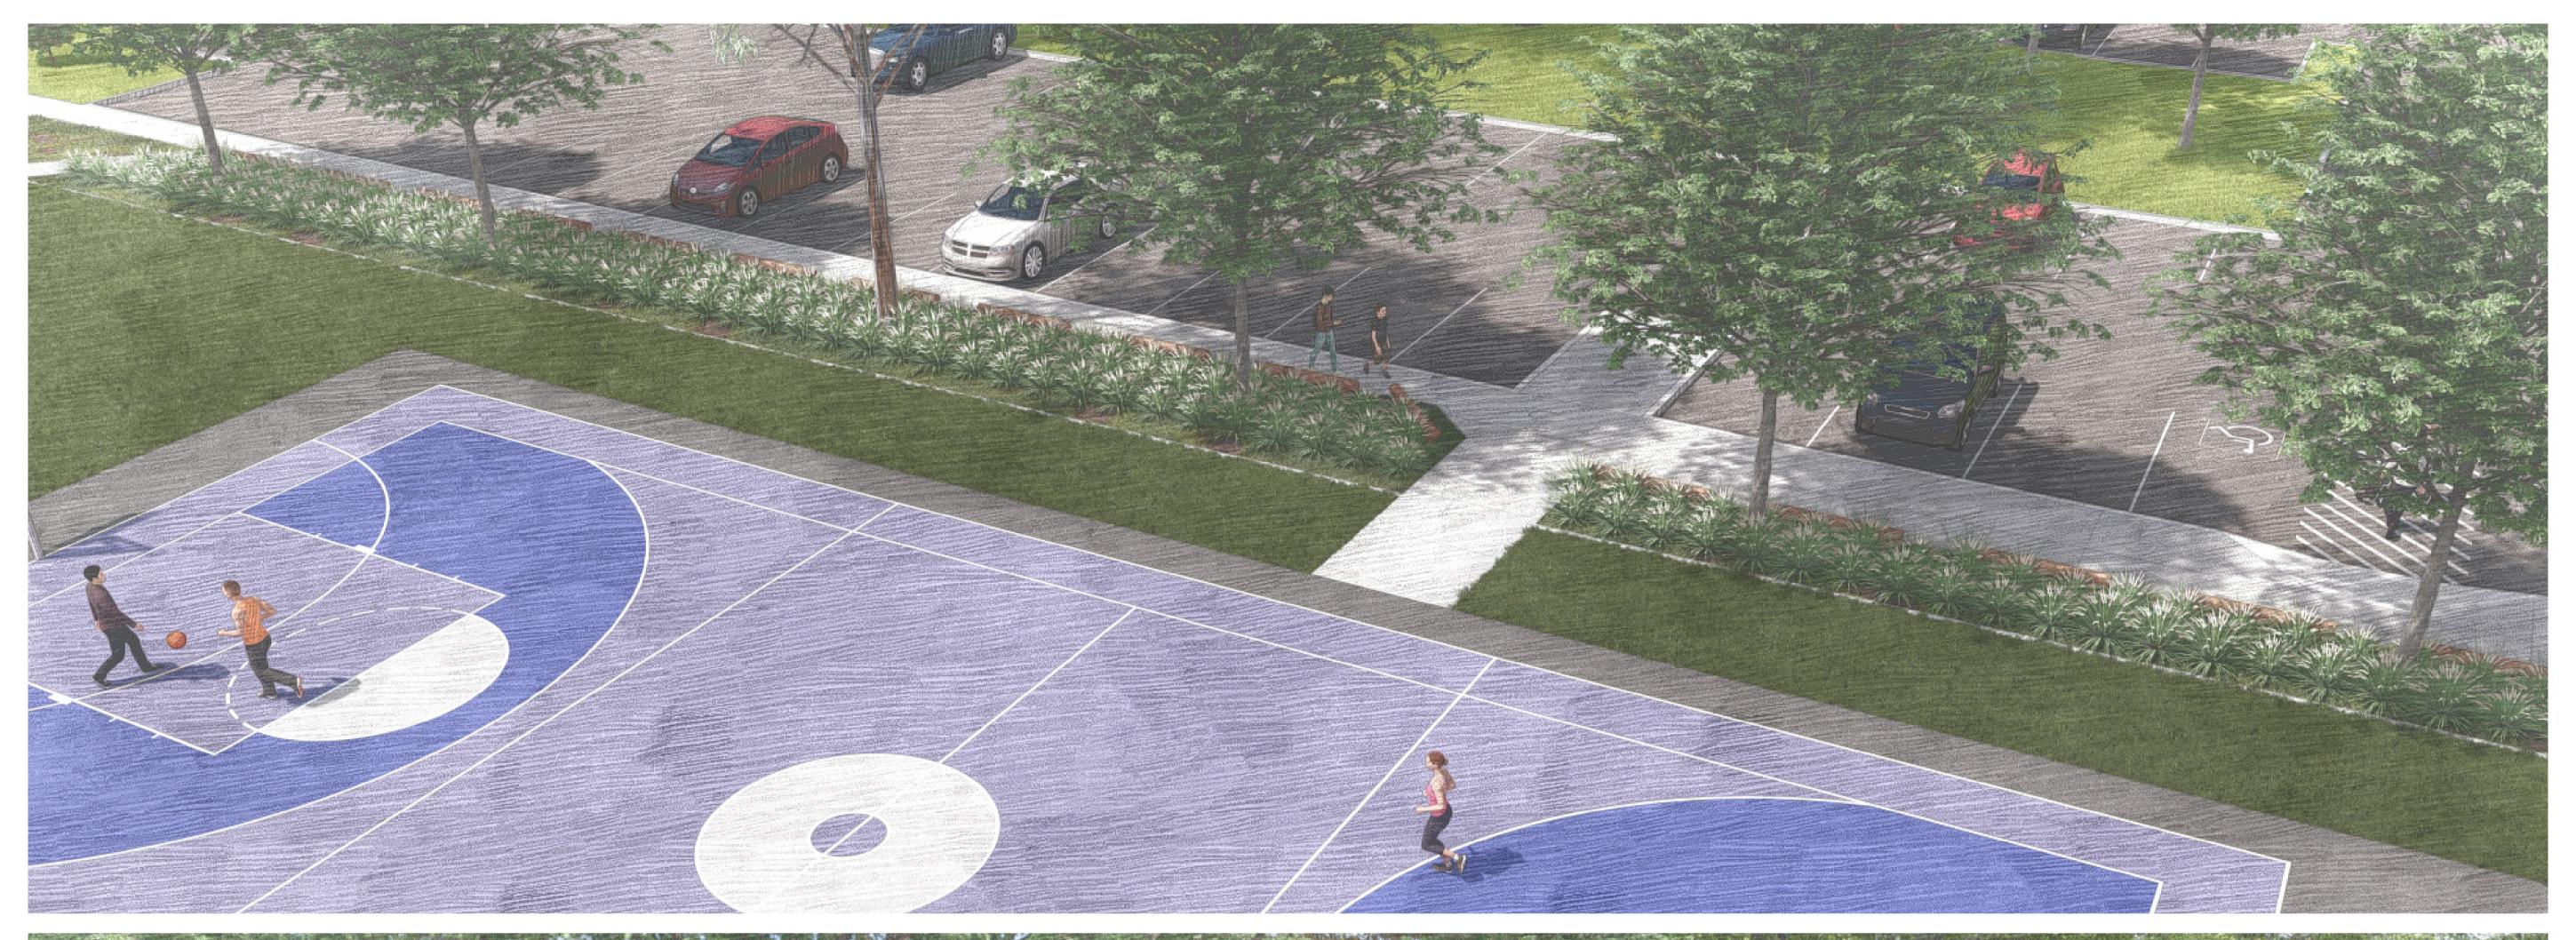

#### KEY LANDSCAPE ZONES / FEATURES

- Re-Designed Line-Marking To Allow For Central Pedestrian Access Ramp & Disability Car
- DISABILITY CAR PARKING
  2 x Dedicated Car Spaces Adjacent Main Pavilion & Sports Field Edge
- NEW 40 SPACE CAR PARK
  Layout Designed To Retain & Integrate With Existing Trees / Vegetation Which Will
  Provide Instant Summer Shade Of Car Spaces.
- MULTI-PLAY SPORTS COURT (BASKETBALL & NETBALL)
  2 x Feature Courts With Rotating Basketball / Netball Hoops.
  Existing Court Surface Replaced With New Bitumen & Feature Painted Court Zone.
  Compliant Pathways From Car Parks & Adjacent Landscape Zones To Allow Access Use
- NEW PEDESTRIAN PATHWAYS
  New Concrete Pathways To Existing & New Carpark Edges
- 6 MULTI-USE CAR PARK
  Opportunity For Food Truck Park During Events.
- NEW BUFFER GARDEN BED
  To Existing Car Park Edge. Provides 'Green' Buffer / Screen Of Car Park From Multi-Play
  Court. New Tree Plantings To Provide Summer Shade Of Car Spaces.
- 8 NEW & EXISTING LOG BARRIERS
  Maintain Existing & Install New Log Barriers To Car Park Edge
- 9 EMERGENCY VEHICLE ACCESS Relocated Emergency Vehicle Access Gate To Conform With Updated Car Space Line Marking For Existing Car Park
- ORNAMENTAL SHADE TREES
  Provide Summer Shade & Winter Solar Access For Sporting Event Spectators.
  Selected Species' To Provide Spring & Autumn Colour.
- 15 REINSTATED GRASSING / TURF
- 16 EXISTING TREES RETAINED
- 17 EXISTING RETAINING WALLS RETAINED
  Court Edge Retaining Walls & Stair Access Retained
- EXISTING LIGHTING UPGRADED
  Existing Netball Court Lighting To Be Replaced / Upgraded
- NEW VEHICLE BOOM GATE
  Allow New Car Park To Be Closed Off Outside Of Sporting Event Hours
  (Deter Unwanted / Unsocial Use)

### KEY LANDSCAPE ZONES / FEATURES

- 1 EXISTING CAR PARK
  Re-Designed Line-Marking To Allow For Central Pedestrian Access Ramp & Disability Car
  Parking.
- MULTI-PLAY SPORTS COURT (BASKETBALL & NETBALL)
  2 x Feature Courts With Rotating Basketball / Netball Hoops.
  Existing Court Surface Replaced With New Bitumen & Feature Painted Court Zone.
  Compliant Pathways From Car Parks & Adjacent Landscape Zones To Allow Access Use By All Visitors.
- NEW PEDESTRIAN PATHWAYS
  New Concrete Pathways To Existing & New Carpark Edges
- NEW BUFFER GARDEN BED
  To Existing Car Park Edge. Provides 'Green' Buffer / Screen Of Car Park From Multi-Play
  Court. New Tree Plantings To Provide Summer Shade Of Car Spaces.
- 8 NEW & EXISTING LOG BARRIERS Maintain Existing & Install New Log Barriers To Car Park Edge
- ORNAMENTAL SHADE TREES
  Provide Summer Shade & Winter Solar Access For Sporting Event Spectators.
  Selected Species' To Provide Spring & Autumn Colour.
- 15 REINSTATED GRASSING / TURF
- 16 EXISTING TREES RETAINED
- 17 EXISTING RETAINING WALLS RETAINED
  Court Edge Retaining Walls & Stair Access Retained
- EXISTING LIGHTING UPGRADED
  Existing Netball Court & Carpark Lighting To Be Replaced / Upgraded