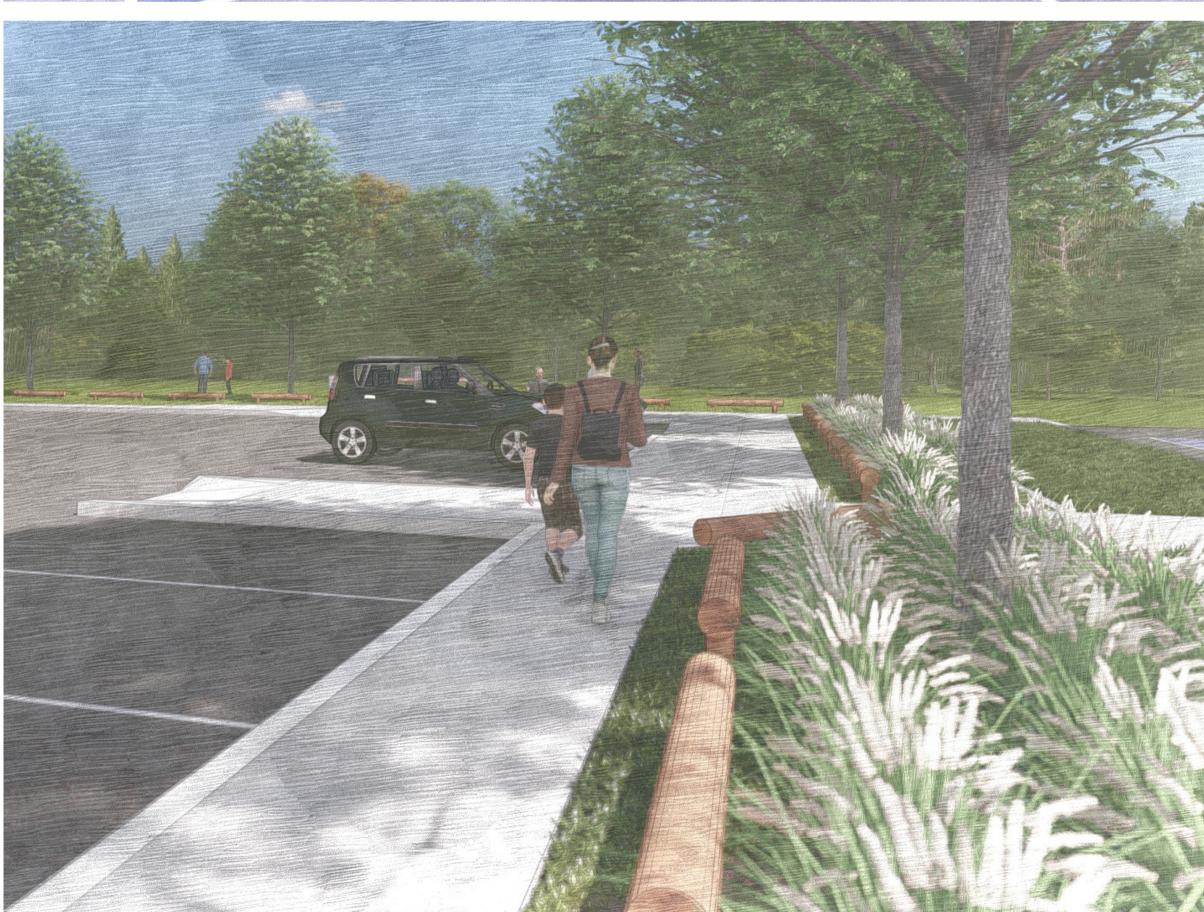

#### KEY LANDSCAPE ZONES / FEATURES

- Re-Designed Line-Marking To Allow For Central Pedestrian Access Ramp & Disability Car
- DISABILITY CAR PARKING
  2 x Dedicated Car Spaces Adjacent Main Pavilion & Sports Field Edge
- NEW 40 SPACE CAR PARK
  Layout Designed To Retain & Integrate With Existing Trees / Vegetation Which Will
  Provide Instant Summer Shade Of Car Spaces.
- MULTI-PLAY SPORTS COURT (BASKETBALL & NETBALL)
  2 x Feature Courts With Rotating Basketball / Netball Hoops.
  Existing Court Surface Replaced With New Bitumen & Feature Painted Court Zone.
  Compliant Pathways From Car Parks & Adjacent Landscape Zones To Allow Access Use
- NEW PEDESTRIAN PATHWAYS
  New Concrete Pathways To Existing & New Carpark Edges
- 6 MULTI-USE CAR PARK
  Opportunity For Food Truck Park During Events.
- NEW BUFFER GARDEN BED
  To Existing Car Park Edge. Provides 'Green' Buffer / Screen Of Car Park From Multi-Play
  Court. New Tree Plantings To Provide Summer Shade Of Car Spaces.
- 8 NEW & EXISTING LOG BARRIERS
  Maintain Existing & Install New Log Barriers To Car Park Edge
- 9 EMERGENCY VEHICLE ACCESS Relocated Emergency Vehicle Access Gate To Conform With Updated Car Space Line Marking For Existing Car Park
- ORNAMENTAL SHADE TREES
  Provide Summer Shade & Winter Solar Access For Sporting Event Spectators.
  Selected Species' To Provide Spring & Autumn Colour.
- 15 REINSTATED GRASSING / TURF
- 16 EXISTING TREES RETAINED
- 17 EXISTING RETAINING WALLS RETAINED
  Court Edge Retaining Walls & Stair Access Retained
- EXISTING LIGHTING UPGRADED
  Existing Netball Court Lighting To Be Replaced / Upgraded
- NEW VEHICLE BOOM GATE
  Allow New Car Park To Be Closed Off Outside Of Sporting Event Hours
  (Deter Unwanted / Unsocial Use)

PROJECT HV Jones Reserve Multi-Play Court & Car Park Upper Ferntree Gully, VIC **CLIENT** Knox City Council

**DRAWING** 4141-P201 REVISION A **DATE** 23 August 2021