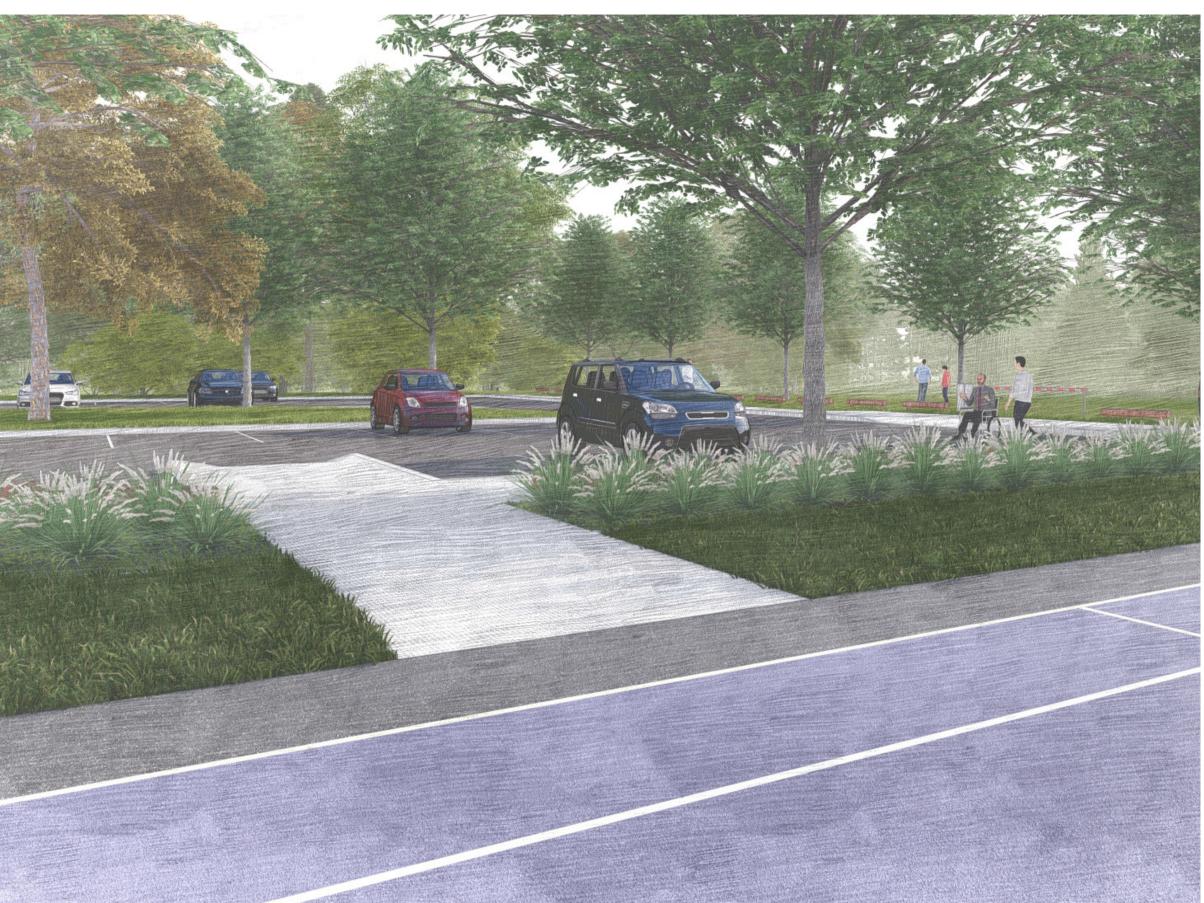

#### KEY LANDSCAPE ZONES / FEATURES

- Re-Designed Line-Marking To Allow For Central Pedestrian Access Ramp & Disability Car
- DISABILITY CAR PARKING
  2 x Dedicated Car Spaces Adjacent Main Pavilion & Sports Field Edge
- NEW 40 SPACE CAR PARK
  Layout Designed To Retain & Integrate With Existing Trees / Vegetation Which Will
  Provide Instant Summer Shade Of Car Spaces.
- MULTI-PLAY SPORTS COURT (BASKETBALL & NETBALL)
  2 x Feature Courts With Rotating Basketball / Netball Hoops.
  Existing Court Surface Replaced With New Bitumen & Feature Painted Court Zone.
  Compliant Pathways From Car Parks & Adjacent Landscape Zones To Allow Access Use
- NEW PEDESTRIAN PATHWAYS
  New Concrete Pathways To Existing & New Carpark Edges
- 6 MULTI-USE CAR PARK
  Opportunity For Food Truck Park During Events.
- NEW BUFFER GARDEN BED
  To Existing Car Park Edge. Provides 'Green' Buffer / Screen Of Car Park From Multi-Play
  Court. New Tree Plantings To Provide Summer Shade Of Car Spaces.
- 8 NEW & EXISTING LOG BARRIERS
  Maintain Existing & Install New Log Barriers To Car Park Edge
- 9 EMERGENCY VEHICLE ACCESS Relocated Emergency Vehicle Access Gate To Conform With Updated Car Space Line Marking For Existing Car Park
- ORNAMENTAL SHADE TREES
  Provide Summer Shade & Winter Solar Access For Sporting Event Spectators.
  Selected Species' To Provide Spring & Autumn Colour.
- 15 REINSTATED GRASSING / TURF
- 16 EXISTING TREES RETAINED
- 17 EXISTING RETAINING WALLS RETAINED
  Court Edge Retaining Walls & Stair Access Retained
- EXISTING LIGHTING UPGRADED
  Existing Netball Court Lighting To Be Replaced / Upgraded
- NEW VEHICLE BOOM GATE
  Allow New Car Park To Be Closed Off Outside Of Sporting Event Hours
  (Deter Unwanted / Unsocial Use)

PROJECT HV Jones Reserve Multi-Play Court & Car Park Upper Ferntree Gully, VIC **CLIENT** Knox City Council

**DRAWING** 4141-P201 REVISION A **DATE** 23 August 2021