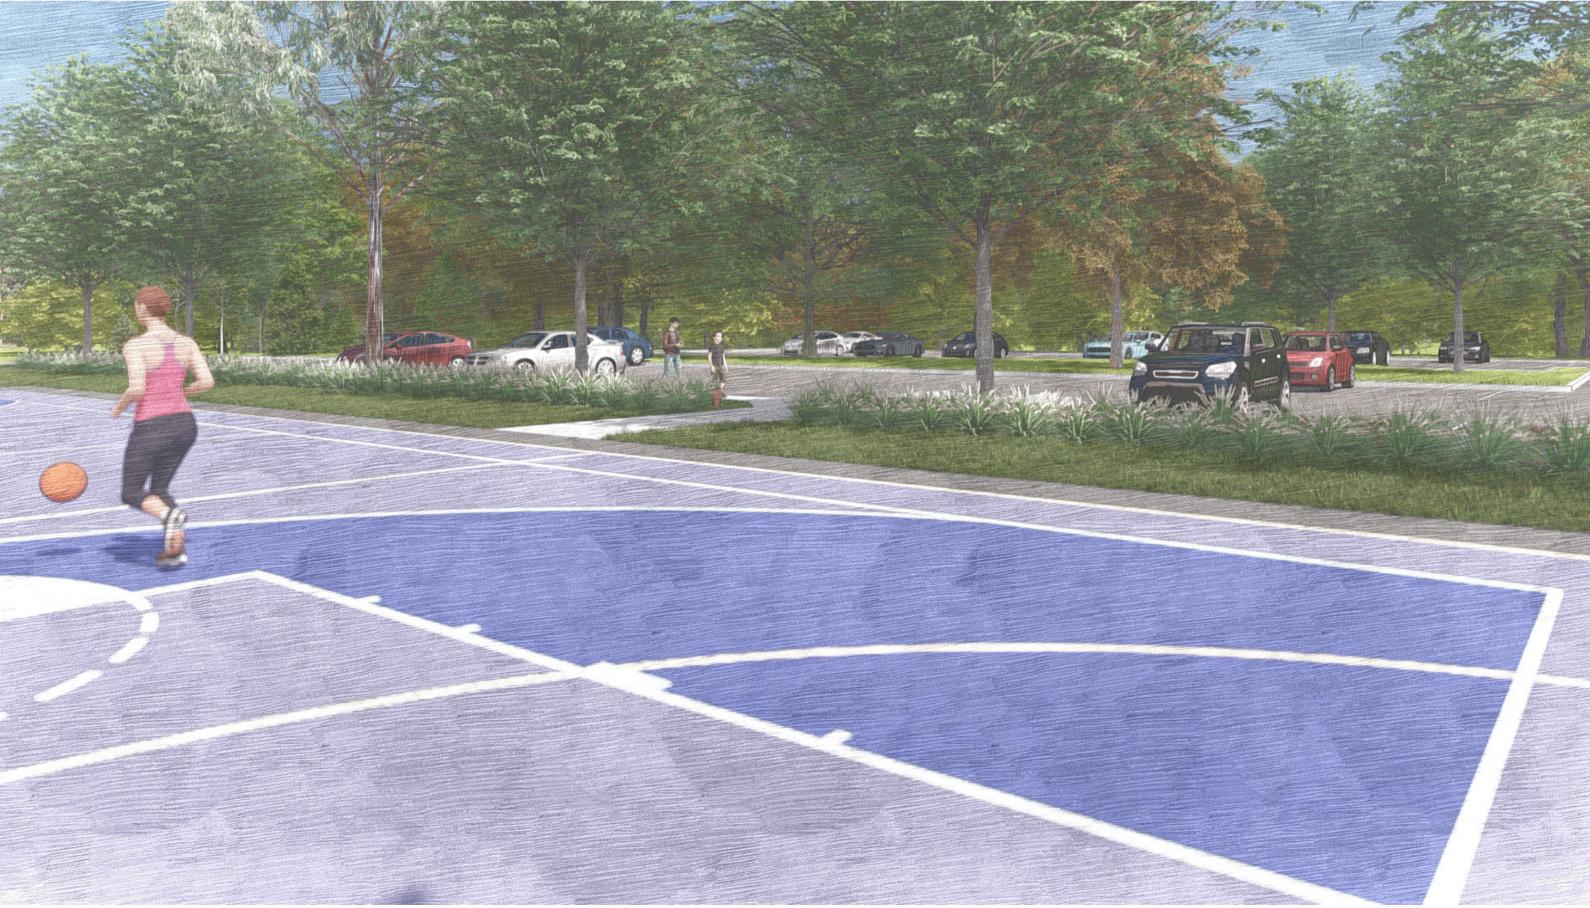

### KEY LANDSCAPE ZONES / FEATURES

- 1 EXISTING CAR PARK
  Re-Designed Line-Marking To Allow For Central Pedestrian Access Ramp & Disability Car
  Parking.
- MULTI-PLAY SPORTS COURT (BASKETBALL & NETBALL)
  2 x Feature Courts With Rotating Basketball / Netball Hoops.
  Existing Court Surface Replaced With New Bitumen & Feature Painted Court Zone.
  Compliant Pathways From Car Parks & Adjacent Landscape Zones To Allow Access Use By All Visitors.
- NEW PEDESTRIAN PATHWAYS
  New Concrete Pathways To Existing & New Carpark Edges
- NEW BUFFER GARDEN BED
  To Existing Car Park Edge. Provides 'Green' Buffer / Screen Of Car Park From Multi-Play
  Court. New Tree Plantings To Provide Summer Shade Of Car Spaces.
- 8 NEW & EXISTING LOG BARRIERS Maintain Existing & Install New Log Barriers To Car Park Edge
- ORNAMENTAL SHADE TREES
  Provide Summer Shade & Winter Solar Access For Sporting Event Spectators.
  Selected Species' To Provide Spring & Autumn Colour.
- 15 REINSTATED GRASSING / TURF
- 16 EXISTING TREES RETAINED
- 17 EXISTING RETAINING WALLS RETAINED
  Court Edge Retaining Walls & Stair Access Retained
- EXISTING LIGHTING UPGRADED
  Existing Netball Court & Carpark Lighting To Be Replaced / Upgraded

PROJECT HV Jones Reserve Multi-Play Court & Car Park Upper Ferntree Gully, VIC **CLIENT** Knox City Council

**DRAWING** 4141-P202 DATE 23 August 2021

PROJECT HV Jones Reserve Multi-Play Court & Car Park Upper Ferntree Gully, VIC **CLIENT** Knox City Council