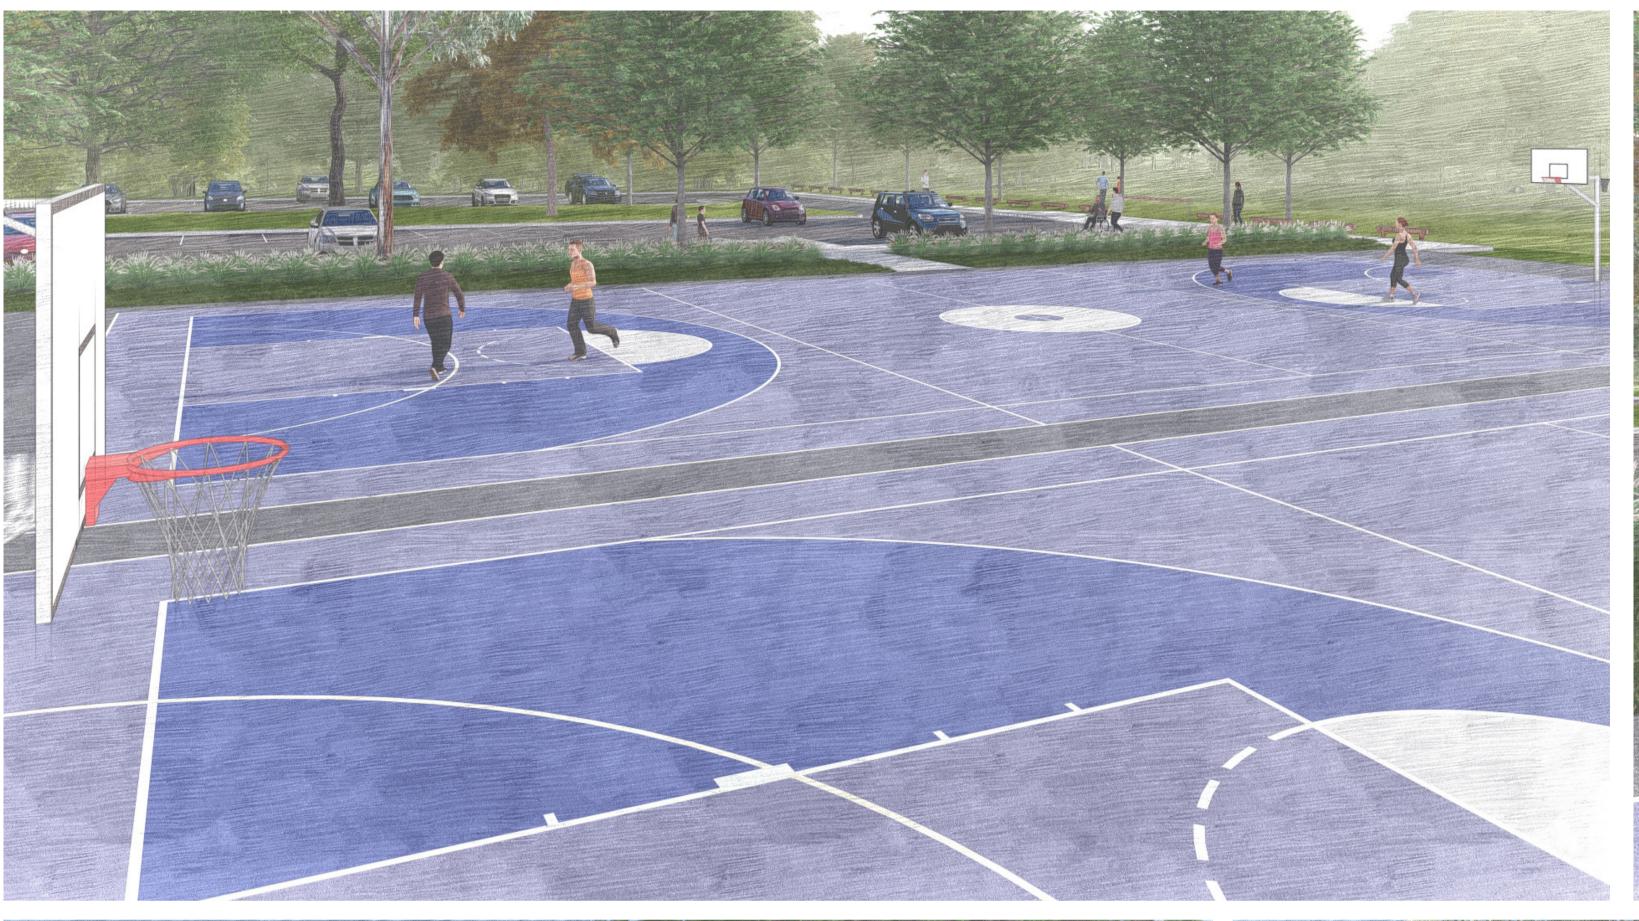

#### KEY LANDSCAPE ZONES / FEATURES

- Re-Designed Line-Marking To Allow For Central Pedestrian Access Ramp & Disability Car
- DISABILITY CAR PARKING
  2 x Dedicated Car Spaces Adjacent Main Pavilion & Sports Field Edge
- NEW 40 SPACE CAR PARK
  Layout Designed To Retain & Integrate With Existing Trees / Vegetation Which Will
  Provide Instant Summer Shade Of Car Spaces.
- MULTI-PLAY SPORTS COURT (BASKETBALL & NETBALL)
  2 x Feature Courts With Rotating Basketball / Netball Hoops.
  Existing Court Surface Replaced With New Bitumen & Feature Painted Court Zone.
  Compliant Pathways From Car Parks & Adjacent Landscape Zones To Allow Access Use
- NEW PEDESTRIAN PATHWAYS
  New Concrete Pathways To Existing & New Carpark Edges
- 6 MULTI-USE CAR PARK
  Opportunity For Food Truck Park During Events.
- NEW BUFFER GARDEN BED
  To Existing Car Park Edge. Provides 'Green' Buffer / Screen Of Car Park From Multi-Play
  Court. New Tree Plantings To Provide Summer Shade Of Car Spaces.
- 8 NEW & EXISTING LOG BARRIERS
  Maintain Existing & Install New Log Barriers To Car Park Edge
- 9 EMERGENCY VEHICLE ACCESS Relocated Emergency Vehicle Access Gate To Conform With Updated Car Space Line Marking For Existing Car Park
- ORNAMENTAL SHADE TREES
  Provide Summer Shade & Winter Solar Access For Sporting Event Spectators.
  Selected Species' To Provide Spring & Autumn Colour.
- 15 REINSTATED GRASSING / TURF
- 16 EXISTING TREES RETAINED
- 17 EXISTING RETAINING WALLS RETAINED
  Court Edge Retaining Walls & Stair Access Retained
- EXISTING LIGHTING UPGRADED
  Existing Netball Court Lighting To Be Replaced / Upgraded
- NEW VEHICLE BOOM GATE
  Allow New Car Park To Be Closed Off Outside Of Sporting Event Hours
  (Deter Unwanted / Unsocial Use)

### KEY LANDSCAPE ZONES / FEATURES

- 1 EXISTING CAR PARK
  Re-Designed Line-Marking To Allow For Central Pedestrian Access Ramp & Disability Car
  Parking.
- MULTI-PLAY SPORTS COURT (BASKETBALL & NETBALL)
  2 x Feature Courts With Rotating Basketball / Netball Hoops.
  Existing Court Surface Replaced With New Bitumen & Feature Painted Court Zone.
  Compliant Pathways From Car Parks & Adjacent Landscape Zones To Allow Access Use By All Visitors.
- NEW PEDESTRIAN PATHWAYS
  New Concrete Pathways To Existing & New Carpark Edges
- NEW BUFFER GARDEN BED
  To Existing Car Park Edge. Provides 'Green' Buffer / Screen Of Car Park From Multi-Play
  Court. New Tree Plantings To Provide Summer Shade Of Car Spaces.
- 8 NEW & EXISTING LOG BARRIERS Maintain Existing & Install New Log Barriers To Car Park Edge
- ORNAMENTAL SHADE TREES
  Provide Summer Shade & Winter Solar Access For Sporting Event Spectators.
  Selected Species' To Provide Spring & Autumn Colour.
- 15 REINSTATED GRASSING / TURF
- 16 EXISTING TREES RETAINED
- 17 EXISTING RETAINING WALLS RETAINED
  Court Edge Retaining Walls & Stair Access Retained
- EXISTING LIGHTING UPGRADED
  Existing Netball Court & Carpark Lighting To Be Replaced / Upgraded