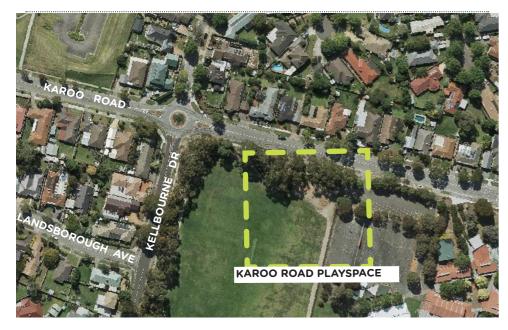

to supporting an active and healthy community

As part of Council's annual playspace renewal program, the local play space at Karoo Road in Rowville is due for an upgrade.

As a first step, we'd like to get your ideas on what could be included in the play space.

These ideas will be used to develop a draft design, which we will then seek community feedback on.

Please return this flyer with your comments using the enclosed prepaid envelope by **Thursday 23rd Sept** 2021 or respond online knox.vic.gov.au/haveyoursay.

#### **Timeline**



**September 2021**First Community Consultation



**September - October 2021**Concept Design and Second
Community Consultation



October -December 2021
Final Design and
Construction Documentation



**December 2021 - April 2022** Tender and Construction



**Site Location** 

## Council is seeking your feedback on:

| How oft space? | en do you and your family use this play |
|----------------|-----------------------------------------|
|                |                                         |
| What do        | you like about the existing play space? |
|                | you like about the existing play space? |

| What would you like to see in the new play space design? |
|----------------------------------------------------------|
|                                                          |
|                                                          |
|                                                          |
|                                                          |

| ny further comments? |  |
|----------------------|--|
|