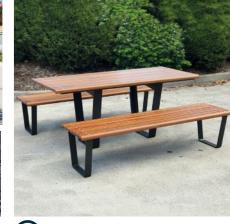

you like about the existing play space? |
|                | you like about the existing play space? |

| What would you like to see in the new play space design? |
|----------------------------------------------------------|
|                                                          |
|                                                          |
|                                                          |
|                                                          |

| ny further comments? |  |
|----------------------|--|
|                      |  |

### What would you like to see in this play space?

Please number the following options in the order of importance to you, 1 being most important:



A combination play unit







Several small pieces of play equipment and nature play









Picnic table and seats