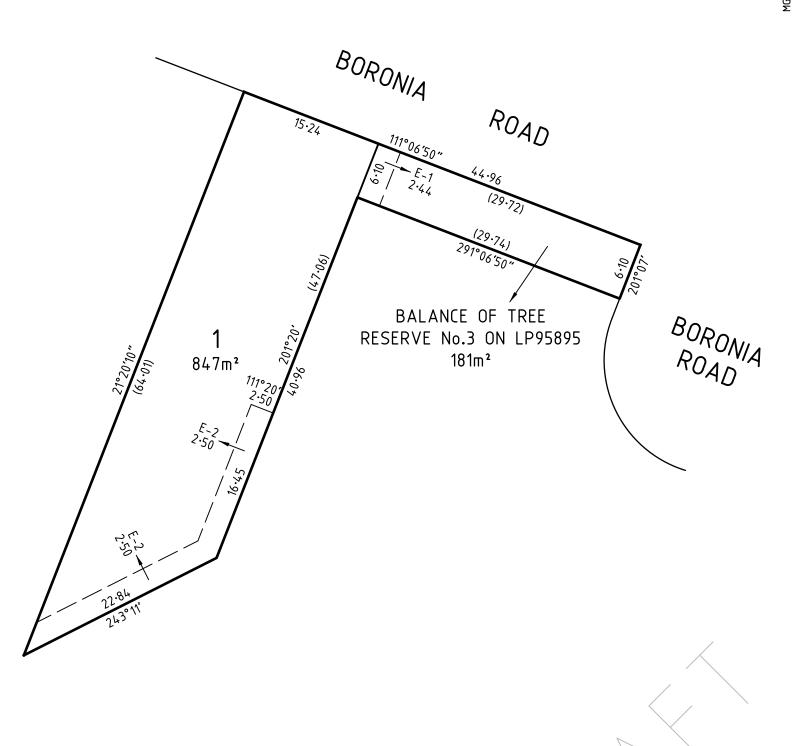

#### **LOCATION OF LAND**

PARISH: SCORESBY

CROWN ALLOTMENT: 37AI (PART)

TITLE REFERENCE: VOL.9121 FOL.341 (PART)

LAST PLAN REFERENCE: LP95895, RESERVE No.3

POSTAL ADDRESS: 566R BORONIA ROAD (at time of subdivision) WANTIRNA, 3152

#### NOTATIONS

i) REMOVAL BY KNOX CITY COUNCIL OF THE RESERVATION FROM TREE RESERVE No.3 ON LP95895 CONTAINED IN VOL.9121 FOL.341, SHOWN AS LOT 1 ON THIS PLAN. ii) REMOVAL BY KNOX CITY COUNCIL OF ALL EASEMENTS AFFECTING TREE RESERVE No.3 ON LP95895 CONTAINED IN VOL.9121 FOL.341, SHOWN AS LOT 1 ON THIS PLAN.

GROUNDS FOR REMOVAL

PURPOSE OF THIS PLAN

AS DIRECTED BY KNOX CITY COUNCIL PLANNING PERMIT No.

#### **EASEMENT INFORMATION**

LEGEND: A - Appurtenant Easement E - Encumbering Easement R - Encumbering Easement (Road)

| Easement<br>Reference | Purpose             | Width<br>(Metres) | Origin    | Land Benefited/In Favour Of  |
|-----------------------|---------------------|-------------------|-----------|------------------------------|
| E-1                   | DRAINAGE & SEWERAGE | 2.44              | LP95895   | LOTS ON LP95895              |
| E-2                   | SEWERAGE            | 2.50              | THIS PLAN | SOUTH EAST WATER CORPORATION |
|                       |                     |                   |           |                              |
|                       |                     |                   |           |                              |