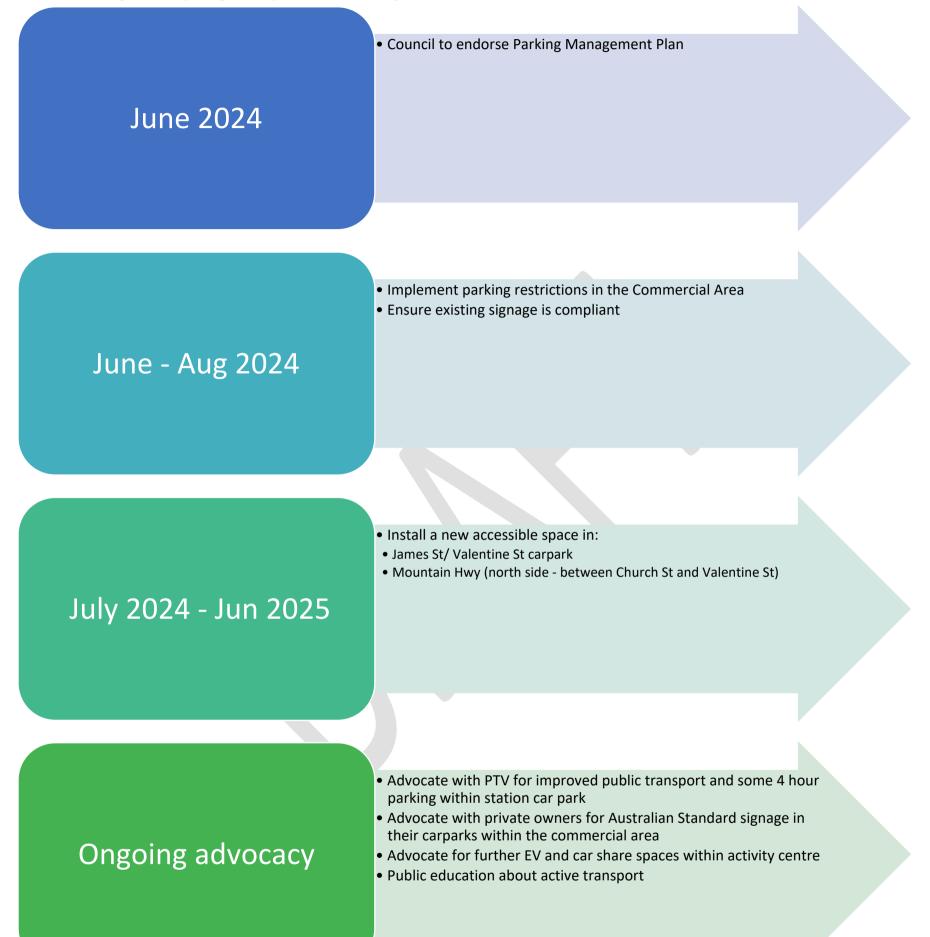

## **Proposed Timeline**

The following timeline collates the actions identified as part of the investigation and consultation process for the development of the Bayswater Parking Management Plan and indicates the approximate time frames for the projects.

Action involving changes to parking restrictions on public roads can be managed by Council and completed within a 3-month period while actions involving advocacy are generally outside Council's jurisdiction.