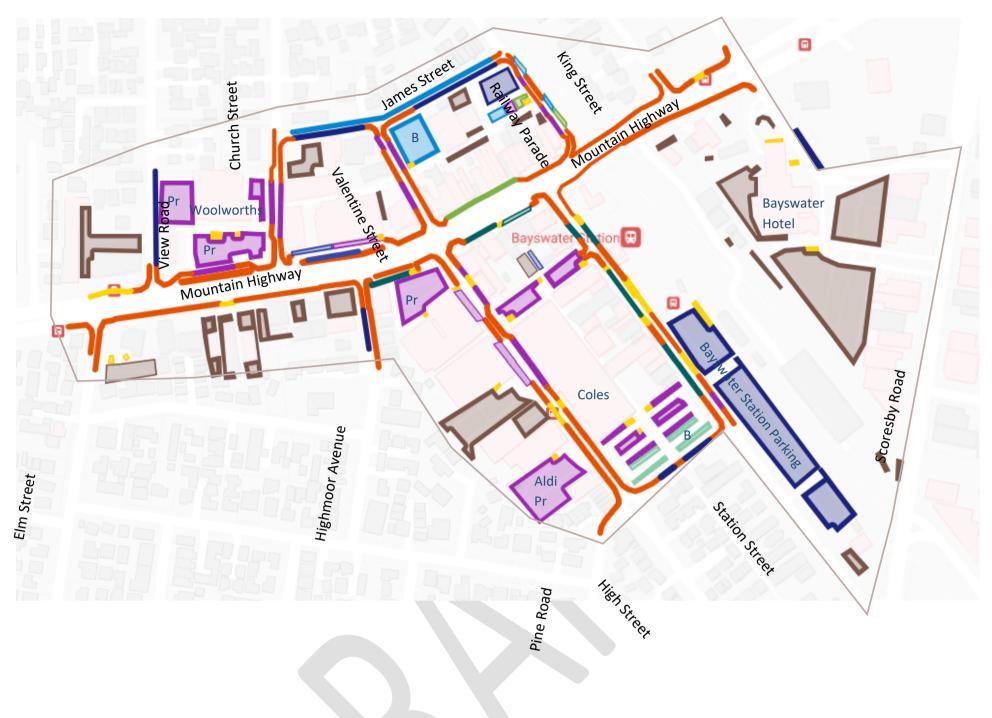

## **DRAFT ONLY - Bayswater Parking Management Plan**

**Stage 1 - Inner Commercial Area – Shopping Centre and Station precinct** 

| LEGEND                                                                                                                 |                                                                                      |
|------------------------------------------------------------------------------------------------------------------------|--------------------------------------------------------------------------------------|
| <ul> <li>No Stopping</li> <li>No Parking</li> <li>Special Needs (Accessible, Bus, Taxi, Loading, Mail Zone,</li> </ul> | Stage 1 - Implementation for Inner<br>Commercial Area                                |
| pick-up/drop-off, EV charging)<br>1/2 Hour 6am-8pm<br>Hour 6am-8pm                                                     | Plan endorsed • Council to endorse Parking<br>Management Plan                        |
| 2 Hour 6am-8pm                                                                                                         |                                                                                      |
| <ul> <li>3 Hour 6am-8pm</li> <li>4 Hour 8am -6pm</li> <li>Unrestricted</li> </ul>                                      | • Businesses and residents in<br>Stage 1 - Commercial area                           |
| Private parking                                                                                                        |                                                                                      |
| Pr Private parking (time based for customers)                                                                          | <ul> <li>Install/update restrictions for<br/>Stage 1 as shown on the plan</li> </ul> |
| B Business permit parking                                                                                              | Implement Stage 1 as shown on the plan                                               |

Boundary of Inner commercial section - Activity Centre