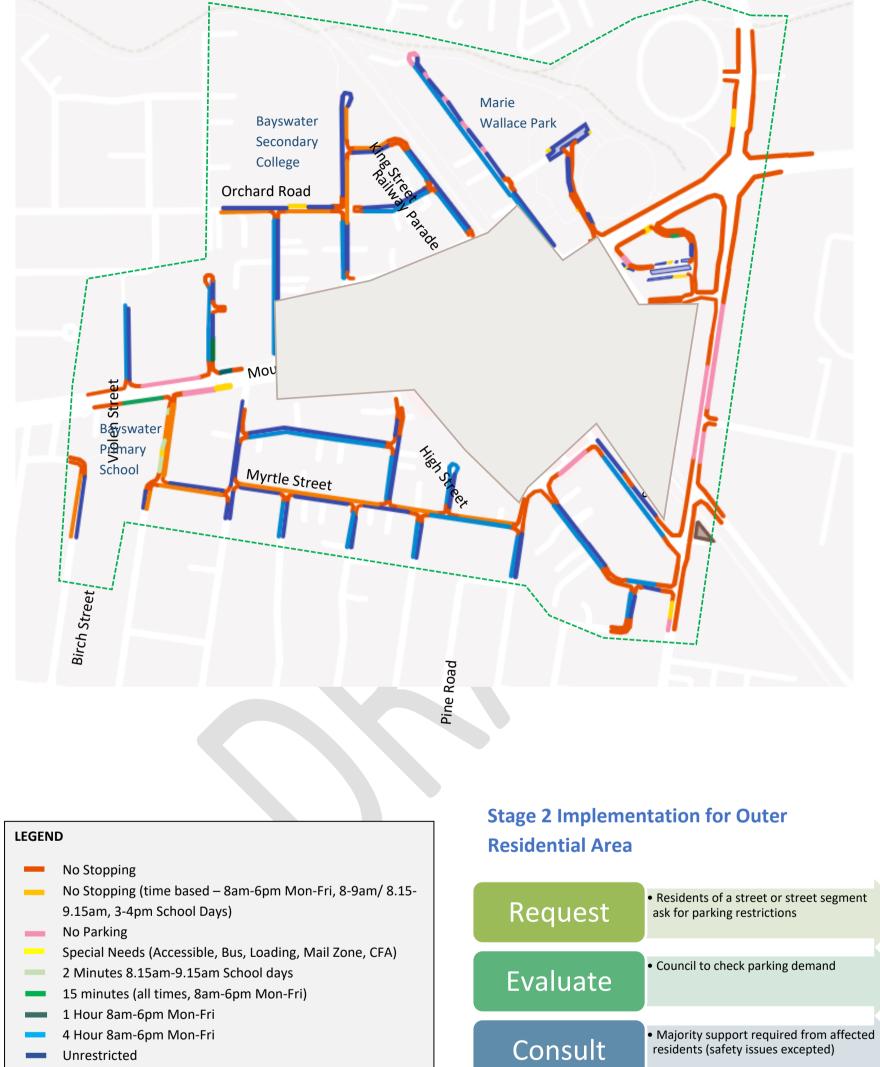

1 - Commercial area                           |
| Private parking                                                                                                        |                                                                                      |
| Pr Private parking (time based for customers)                                                                          | <ul> <li>Install/update restrictions for<br/>Stage 1 as shown on the plan</li> </ul> |
| B Business permit parking                                                                                              | Implement Stage 1 as shown on the plan                                               |



Boundary of Inner commercial section - Activity Centre

### wn on the plan

### **Stage 2 - Outer Residential Area**







## **DRAFT ONLY - Bayswater Parking Management Plan**

## **Proposed Timeline**

The following timeline collates the actions identified as part of the investigation and consultation process for the development of the Bayswater Parking Management Plan and indicates the approximate time frames for the projects.

Action involving changes to parking restrictions on public roads can be managed by Council and completed within a 3-month period while actions involving advocacy are generally outside Council's jurisdiction.



# Ongoing

- Implement parking restrictions in residential area as requested or needed
- Install inground sensors in some short term parking spaces in conjunction with Community Laws.
- Work with Community Laws regarding business permits for eligible businesses
- Work wi