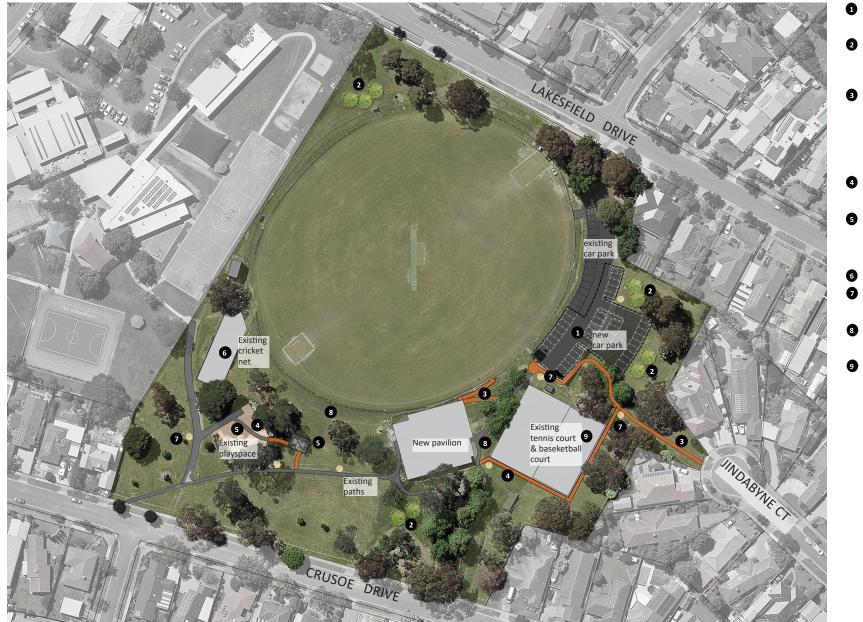

## **Final Landscape Plan** Lakesfield Reserve, Lysterfield

- Extension of the existing car park (commence in early 2023).
- Planting 9 additional trees to offset the removal of 3 trees needed to accomodate the car park upgrade.
  - Improving the pathway from the new car park to the entrance at Jundabyne Ct (commence in early 2023).
  - Additional pedestrian access to the oval and pavilion.
  - New pedestrian path around the existing tennis & basketball courts and playground.
- Additional play equipment to the existing playspace.
  - Additional picnic shelter and BBQ facilities.
- Upgrade the existing cricket net
- New pedestrian solar lightings across the reserve.
- Additional seats along the existing and new pathways.
- Upgrades to the existing tennis court & basketball court.